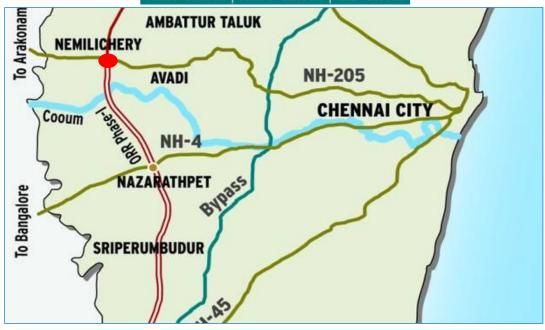

## 20Mins to 400Ft Outer Ring Road

## (Vandalur To Minjur - Via Nemilichery)...