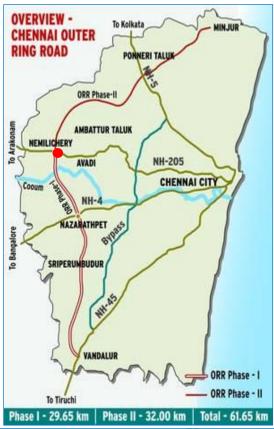

## 20Mins to 400Ft Outer Ring Road

## (Vandalur To Minjur - Via Nemilichery)...