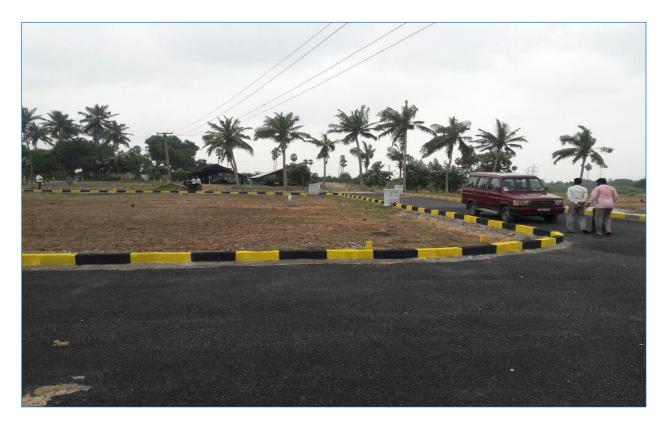

### Site Pictures.....

## 30ft & 40ft Blacktop Roads...

#### In Our Site:-

- > 30ft & 40ft Roads
- Good Water Facility
- > Surrounded by 500 houses
- > Electricity Facility
- Bus Facility
- > Parks