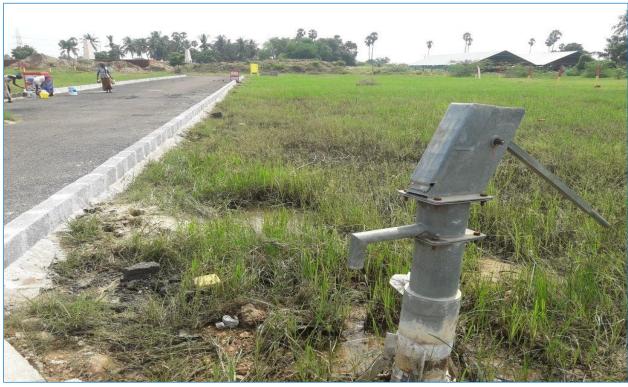

### Site Pictures.....

## **EB & Water Facilities...**

#### In Our Site:-

- > 30ft & 40ft Roads
- Good Water Facility
- > Surrounded by 500 houses
- > Electricity Facility
- Bus Facility
- > Parks