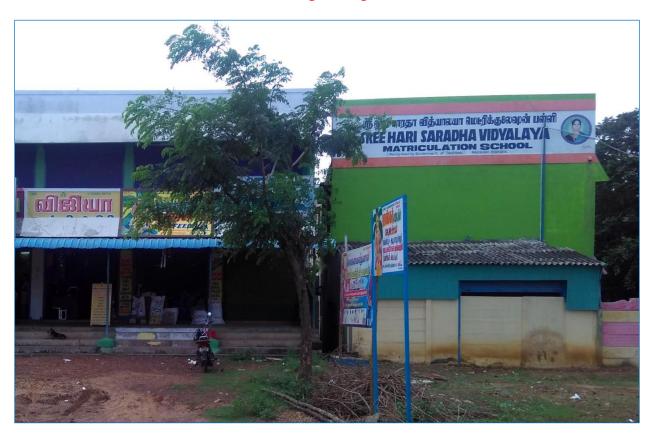

----------------------------------------|
| ரு. 555     | <mark>1500</mark><br>சதுரடி | ரூ. 36,000 | <ul> <li>15 நாட்களில் முழுத்தொகை செலுத்தும் நபர்களுக்கு (பத்திர பதிவு + தனிப்பட்டா + EC + 10500 மதிப்புள்ள பரிசு இலவசம்.</li> <li>3 மாதத்தில் முமு தொகை செலுத்துபவர்களுக்கு பத்திரபதிவு இலவசம்.</li> <li>11 மாதத்தில் செலுத்துபவர்களுக்கு பத்திரபதிவு தங்களுடையது.</li> </ul> |

செலுத்தி மீதம் 11 மாதத்தில் செலுத்துபவர்களுக்கு பத்திரபதிவு கிலவசம்.

### Site Pictures.....









## **Surrounded By Houses...**





## 30ft & 40ft Blacktop Roads...





## **EB & Water Facilities...**













## **Provisional Shops...**





## **Bus Facility...**





#### Schools...

## St.Claret Matric Higher Sec. School...



## Veppampattu School...





## **Sree Hari Saradha Vidhyalaya Mat. School...**



## Sri Aravindar Matriculation School ...



## Vivekanandha Vidyalaya School...



## Colleges...











## Temples...



## Banks...



## Shops...



## Hospital...



## 20Mins to 400Ft Outer Ring Road

## (Vandalur To Minjur - Via Nemilichery)...









## Thank You...



**Thanigai Estate & Constructions**