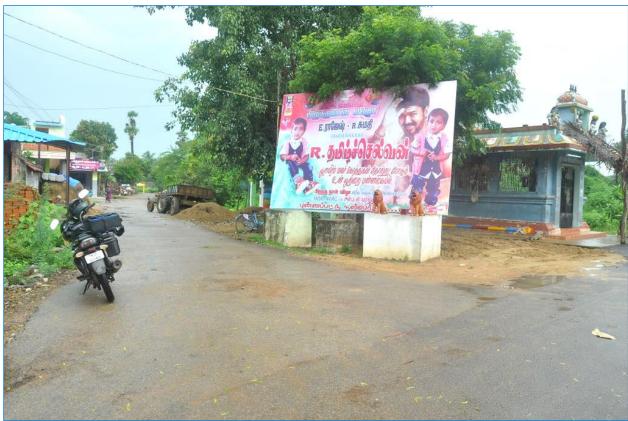

-------------------------------------------------------------------------------------------------------------------------------------------------------------------------------------------------------------------------------------------------------|
| ரு. 555     | <mark>1500</mark><br>சதுரடி | ரூ. 36,000 | <ul> <li>15 நாட்களில் முழுத்தொகை செலுத்தும் நபர்களுக்கு (பத்திர பதிவு + தனிப்பட்டா + EC + 10500 மதிப்புள்ள பரிசு இலவசம்.</li> <li>3 மாதத்தில் முமு தொகை செலுத்துபவர்களுக்கு பத்திரபதிவு இலவசம்.</li> <li>11 மாதத்தில் செலுத்துபவர்களுக்கு பத்திரபதிவு தங்களுடையது.</li> </ul> |

செலுத்தி மீதம் 11 மாதத்தில் செலுத்துபவர்களுக்கு பத்திரபதிவு கிலவசம்.

### Site Pictures.....









## **Surrounded By Houses...**





## 30ft & 40ft Blacktop Roads...





## **EB & Water Facilities...**













## **Provisional Shops...**





## **Bus Facility...**





#### Schools...

## St.Claret Matric Higher Sec. School...



## Veppampattu School...





## **Sree Hari Saradha Vidhyalaya Mat. School...**



## Sri Aravindar Matriculation School ...



## Vivekanandha Vidyalaya School...



## Colleges...











## Temples...



## Banks...



## Shops...



## Hospital...



## 20Mins to 400Ft Outer Ring Road

## (Vandalur To Minjur - Via Nemilichery)...









## Thank You...



**Thanigai Estate & Constructions**