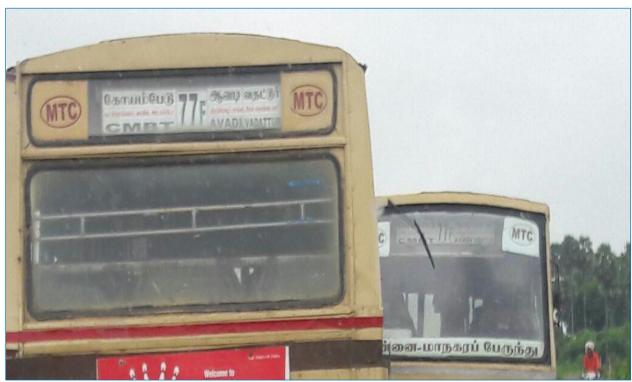

#### **Bus Route:-**

- > 65D Avadi Sirukalathur (Via) Melkondaiyur
- > M65C Avadi Sirukalathur
- > 65DET Avadi Sirukalathur (Via) Vadhattur
- > 77F Koyambedu Sirukalathur (Via) Vadhattur
- > M77V Koyambedu Sirukalathur (Via) Veppampattu

## **Bus Facility...**