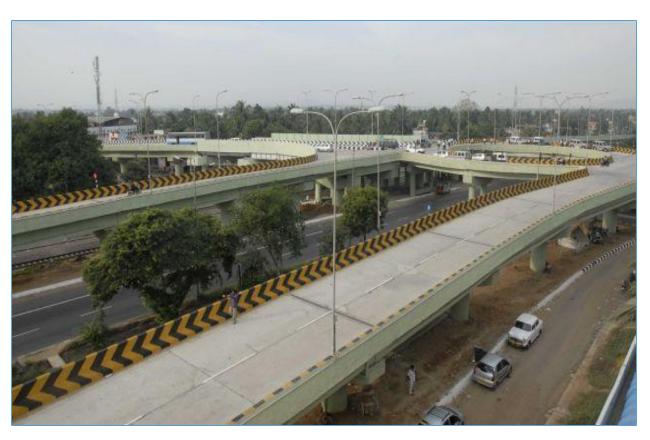

## 20Mins to 400Ft Outer Ring Road

## (Vandalur To Minjur - Via Nemilichery)...