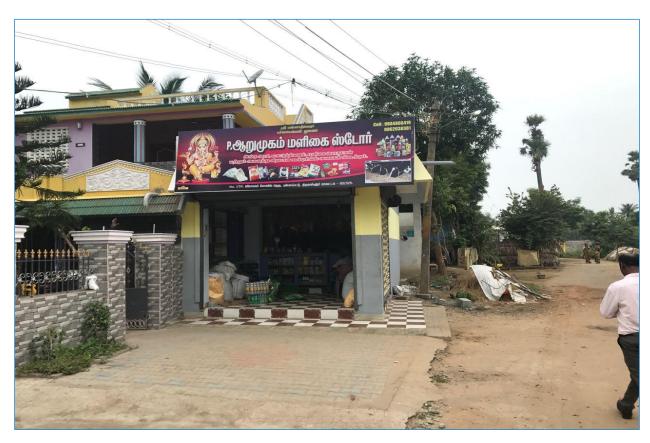

------------------------------------------------------------------------------------------------------------------------------------------------------------------------------------------------------------------------|
| ரு. 555     | <mark>1500</mark><br>சதுரடி | ரூ. 36,000 | <ul> <li>15 நாட்களில் முழுத்தொகை செலுத்தும் நபர்களுக்கு (பத்திர பதிவு + தனிப்பட்டா + EC + 10500 மதிப்புள்ள பரிசு இலவசம்.</li> <li>3 மாதத்தில் முமு தொகை செலுத்துபவர்களுக்கு பத்திரபதிவு இலவசம்.</li> <li>11 மாதத்தில் செலுத்துபவர்களுக்கு பத்திரபதிவு தங்களுடையது.</li> </ul> |

செலுத்தி மீதம் 11 மாதத்தில் செலுத்துபவர்களுக்கு பத்திரபதிவு கிலவசம்.

### Site Pictures.....









## **Surrounded By Houses...**





## 30ft & 40ft Blacktop Roads...





## **EB & Water Facilities...**













## **Provisional Shops...**





## **Bus Facility...**





#### Schools...

## St.Claret Matric Higher Sec. School...



## Veppampattu School...





## **Sree Hari Saradha Vidhyalaya Mat. School...**



## Sri Aravindar Matriculation School ...



## Vivekanandha Vidyalaya School...



## Colleges...











## Temples...



## Banks...



## Shops...



## Hospital...



## 20Mins to 400Ft Outer Ring Road

## (Vandalur To Minjur - Via Nemilichery)...









## Thank You...



**Thanigai Estate & Constructions**