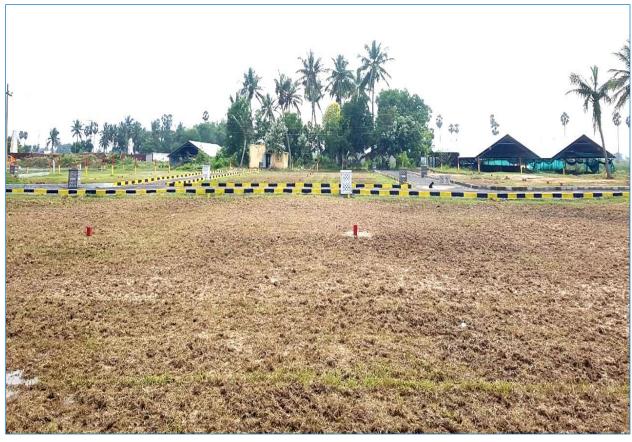

### Site Pictures.....

## **Surrounded By Houses...**

#### In Our Site:-

- > 30ft & 40ft Roads
- Good Water Facility
- > Surrounded by 500 houses
- > Electricity Facility
- Bus Facility
- > Parks