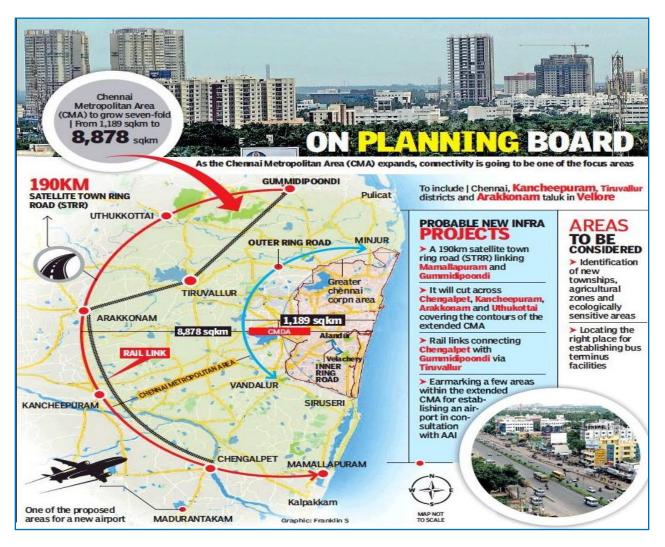

#### Tamilnadu Government releases order for expansion of area domain for CMDA

(Tiruvallur, Perambakkam, Arakkonam are the nearby Cities)

#### **Land Acquisition for Airport at Arakkonam**