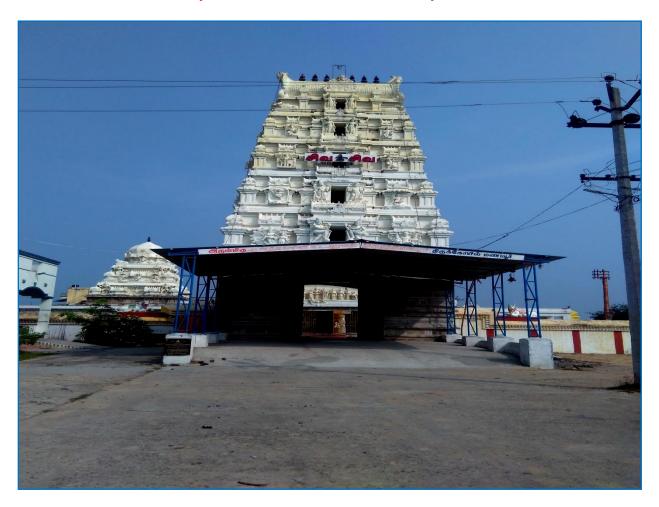

#### **5 Minutes Travel Distance**

- > Manavur Railway Station
- > Thiruvaalangadu Registrar Office
- > Kailasanathar Temple, Thiruvalangadu
- > Panchayath Union Office, Manavur
- > Hospital : Govt Hospital, Thiruvalangadu
- Church : Aposthala Christian Assembly