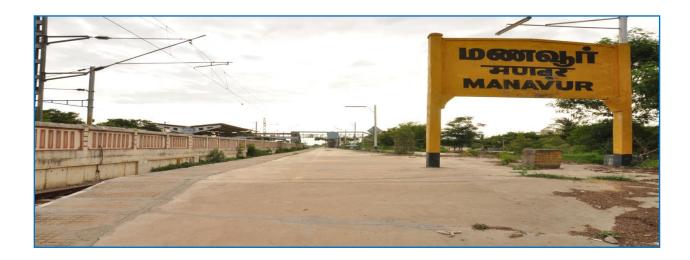

## Manavur

(Next to Tiruvallur)

#### **Manavur Amenities:-**

- > Manavur is a Village, Tiruvallur District of Tamil Nadu State, India
- > Pin code is 631210
- > 54 Kms from State Capital Chennai

#### **5 Minutes Travel Distance**

- > Manavur Railway Station
- > Thiruvaalangadu Registrar Office
- > Kailasanathar Temple, Thiruvalangadu
- > Panchayath Union Office, Manavur
- > Hospital : Govt Hospital, Thiruvalangadu
- Church : Aposthala Christian Assembly