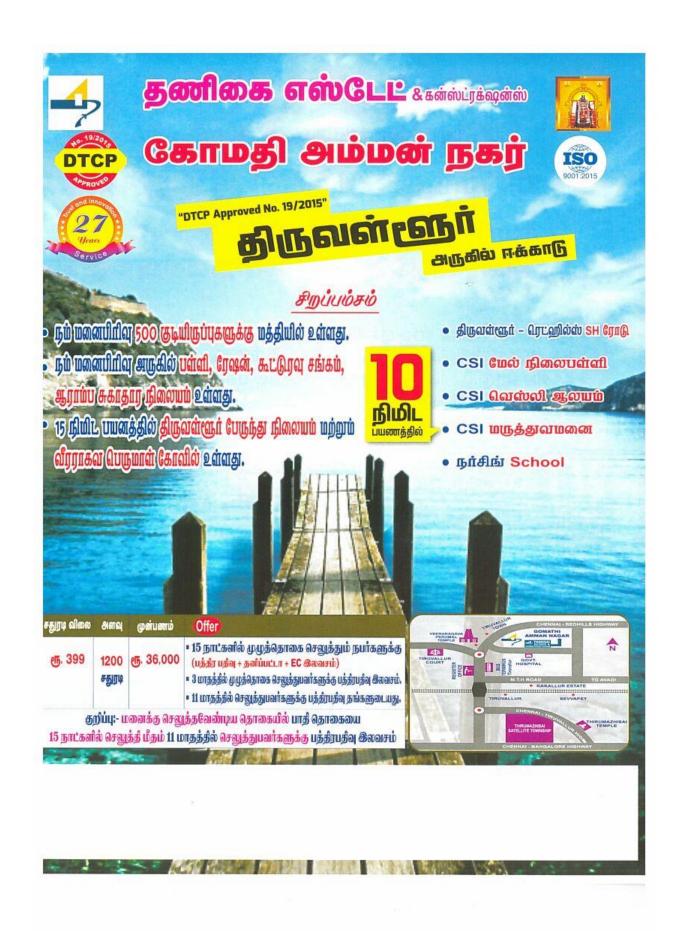

## Gomathi Amman Nagar

#### **Upcoming Chennai Limit Site (Tiruvallur)**

- > DTCP Approved Plots
- Rs.399/sqft Only

#### **5 Minutes Travel Distance**

- Tiruvallur Redhills State Highways
- > CSI Higher Secondary School
- > CSI Hospital
- > CSI Nursing School
- > CSI Wesley Church
- > Mosque
- Essar Petrol Bunk

#### **10 Minutes Travel Distance**

- > Tiruvallur Bus Stand
- > Veeraragavaperumal Temple
- > Registrar office
- > Collector Office
- > Tiruvallur Combined Court
- > DRBC School
- > Goudie Nursery & Primary School

#### **Price Details:-**

- > 600sqft Rs.2,39,400/-
- > Agreement Amount Rs.36,000/-

#### **Schemes:-**

- 1) If remaining amount paid within 15 Days from the day of Advance
  - Registration, Patta and EC will be absolutely Free !
- 2) If remaining amount paid within 3 Months
  - Registration Free! But, Patta will be Charged
- 3) If remaining amount paid within 11 Months
  - ✤ Customer Should Bear the Registration and Patta Charges.

### Special Offer

4) If half of the Total Amount is paid within 15days Registration is done for Free and remaining amount should be paid within 11 Months.