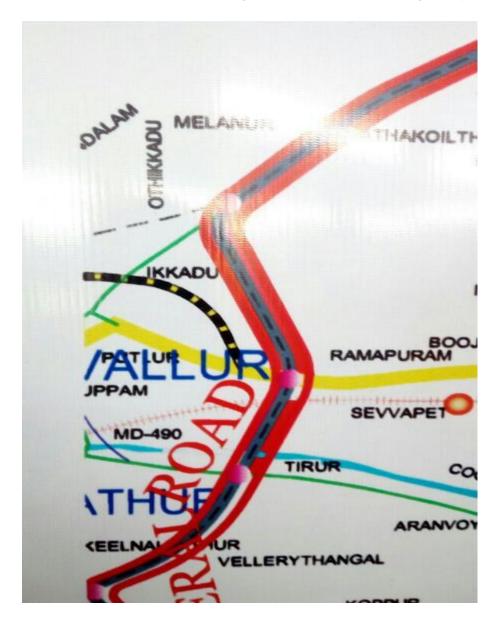

### 2Kms - C.S.I.Hospital Ekkadu.....

1.5Kms to Proposed 400Ft Outer Ring Road.....

## (Mahabaliburam to Kattupalli Port – 162Kms Super Peripheral Road Project)