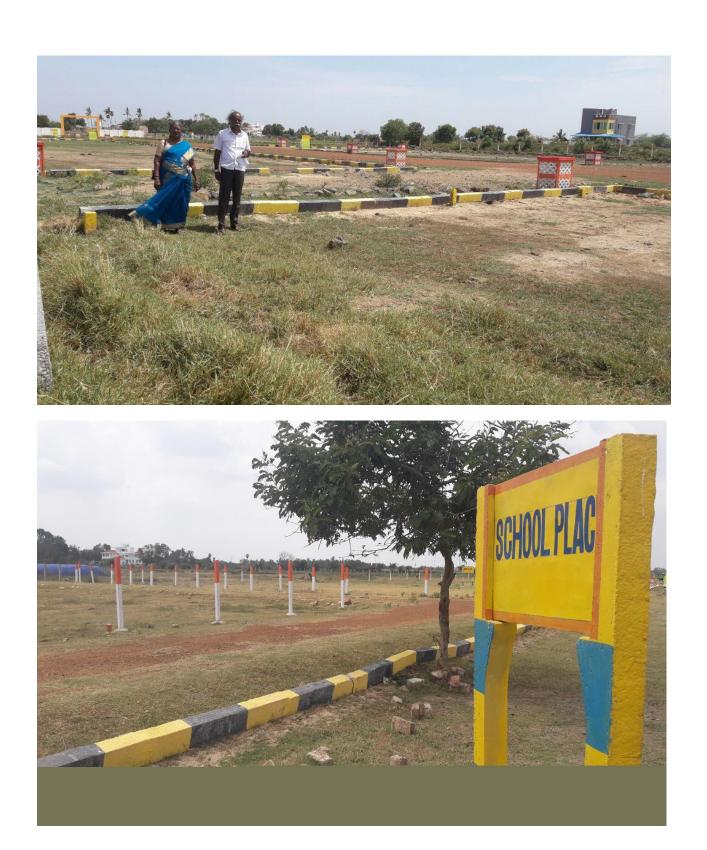

#### In Our Site:-

- > 30ft & 40ft Roads
- Good Water Facility
- > Surrounded by 500 houses
- > Electricity Facility
- Bus Facility (200 Mtrs)
- 2 Parks
- > School Place

### Site Pictures.....