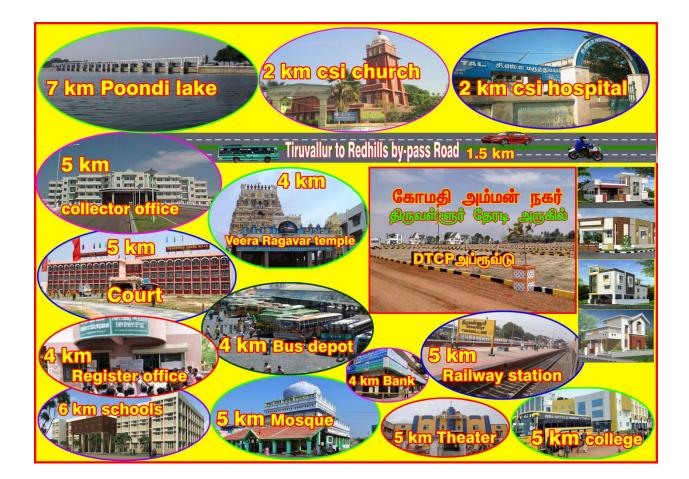

#### Walkable Distance From Our Site:-

- Government Hospital
- Government School
- Bus Stop
- > Ration Shop
- Co-Operative Society
- > Temple

#### **5 Minutes Travel Distance**

- Tiruvallur Redhills State Highways
- > CSI Higher Secondary School
- > CSI Hospital
- > CSI Nursing School
- > CSI Wesley Church
- > Mosque
- Essar Petrol Bunk

#### **10 Minutes Travel Distance**

- > Tiruvallur Bus Stand
- > Veeraragavaperumal Temple
- > Registrar office
- > Collector Office
- > Tiruvallur Combined Court
- > DRBC School
- > Goudie Nursery & Primary School

- > CSI Goudie Memorial Church
- > Library

#### **Amenities Nearby:-**

- > Markets
- ➢ Banks, ATMs
- > Hospitals
- > Schools (DRBC, CSI Hr Sec School, Etc.)
- Colleges
- > Theatres
- Petrol Bunks
- > Temples
- > Mosque
- > Church