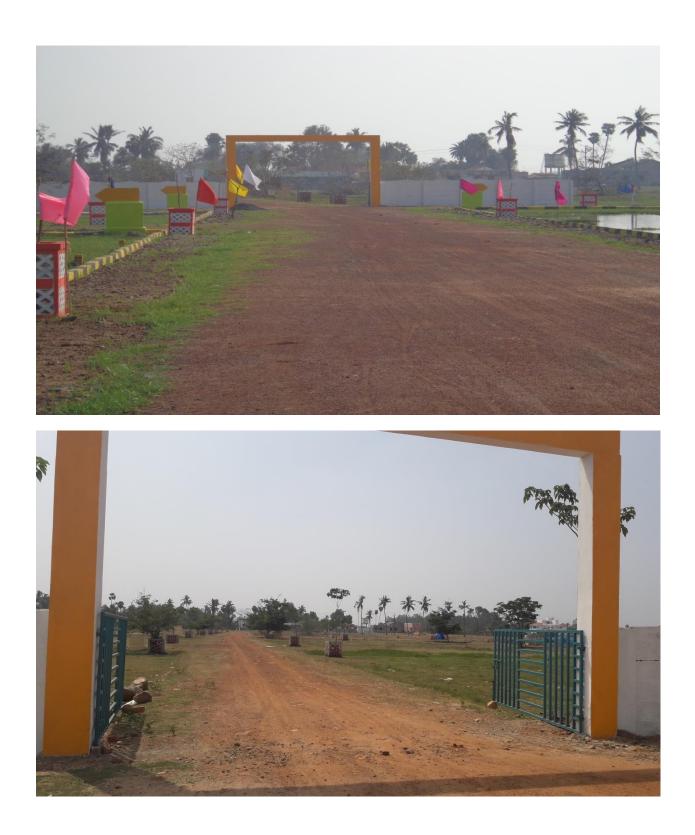

### Site Pictures.....

#### In Our Site:-

- > 30ft & 40ft Roads
- Good Water Facility
- > Surrounded by 500 houses
- > Electricity Facility
- Bus Facility (200 Mtrs)
- 2 Parks
- > School Place