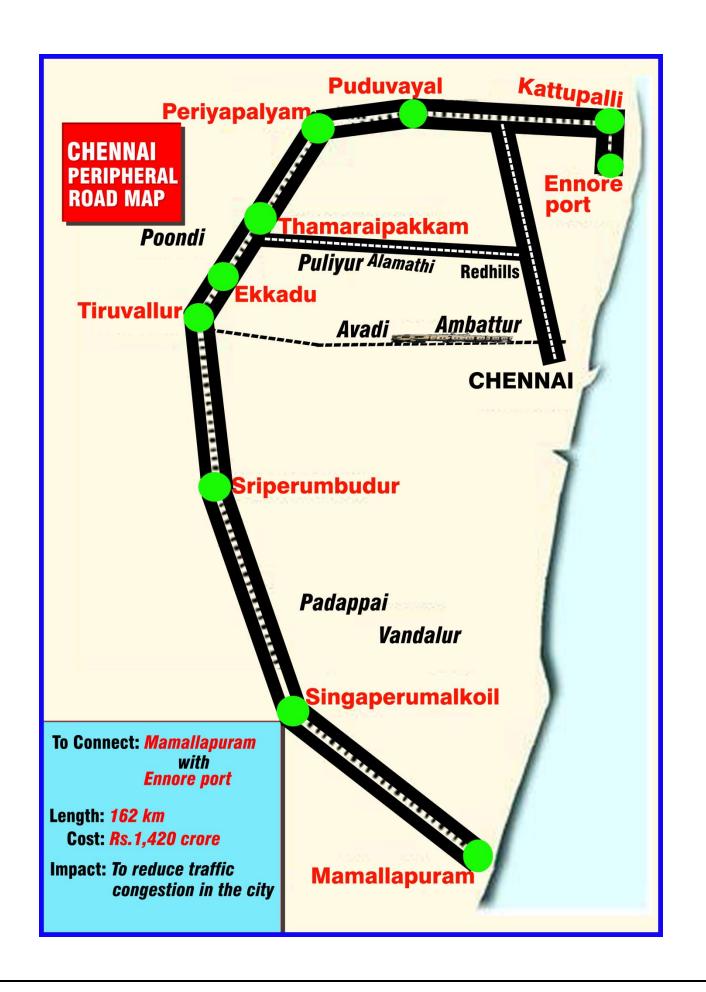

### 2Kms - C.S.I.Hospital Ekkadu.....

1.5Kms to Proposed 400Ft Outer Ring Road.....

## (Mahabaliburam to Kattupalli Port – 162Kms Super Peripheral Road Project)