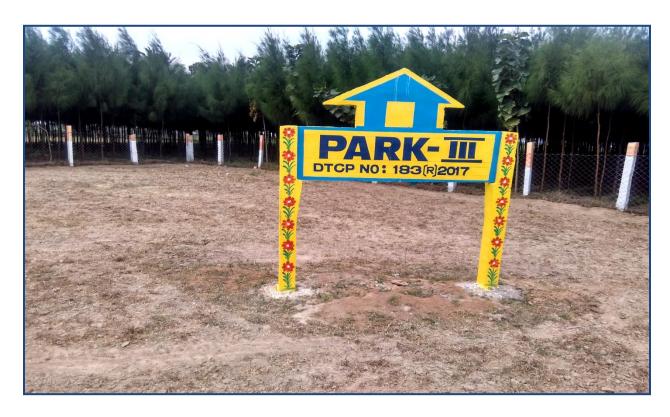

## Parks.....

#### In Our Site:-

- > Road Facility
- Good Water Facility
- > Surrounded by houses
- > Electricity Facility
- > 3 Parks
- > Share Auto Facility (50 Mtrs)