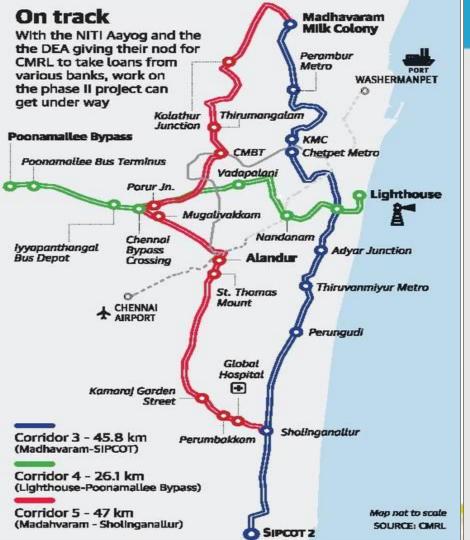

# 🕞 Madhavaram Metro

#### Madhavaram-Taramani underground stretch on corridor 3 to be taken up first.

• Chennai Metro plans to begin work on its phase II project, spanning across 118.9 km, by the middle of next year.

• Phase II comprises three corridors —

**1. Corridor 3 from Madhavaram to SIPCOT;** 

2. Corridor 4 from Lighthouse to Poonamallee; and

**3. Corridor 5 from Madhavaram to Sholinganallur.** 

Of these, the 52-km stretch between Madhavaram and Taramani, a part of corridor 3, will be taken up first. It passes through areas like Purasawalkam, Sterling Road and Mylapore.

### TRAVEL MADE EASY

Corridor 3: Madhavaram to Sirurseri (45.81kms) Meets Metro Phase-I at Madhavaram, KMC, Mylapore and Sholinganallur. Bus at Ayanavaram, Mandaiveli and Adyar. Suburban train at Perambur and Chetpet. MRTS at Mylapore and Thiruvanmiyur Corridor 4: CMBT to Light House (17.12km) Meets Metro at CMBT, Grain market, Vadapalani, Nandanam and Mylapore. Bus at CMBT and suburban trains at Kodambakkam. MRTS at Mylapore

#### **Corridor 5: Madhavaram to Sholinganallur (44.66km)** Corridor 5 will meet Metro at Madhavaram, CMBT, Grain Market, Alandur, St Thomas Mount and Sholinganallur. Interface with bus at Villivakkam and CMBT. Suburban trains at Villivakkam and St Thomas Mount. MRTS at St Thomas Mount