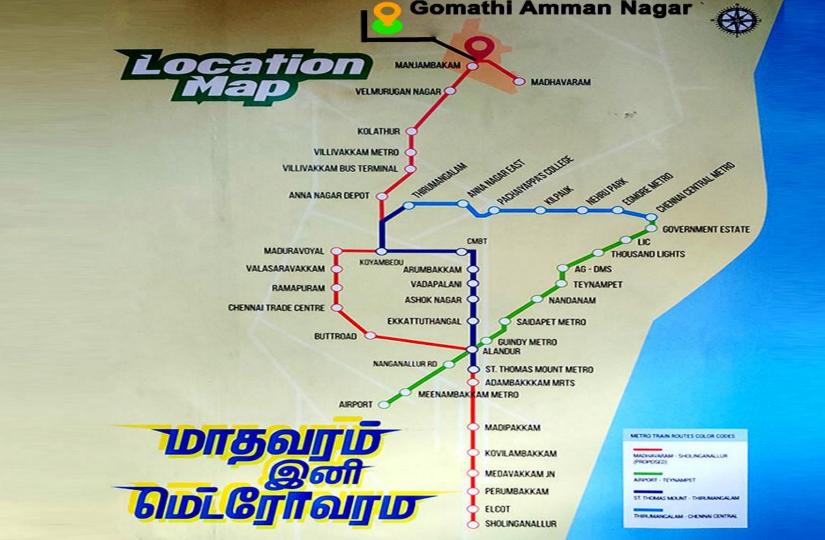

# 🕞 Madhavaram Metro

#### Madhavaram-Taramani underground stretch on corridor 3 to be taken up first.

• Chennai Metro plans to begin work on its phase II project, spanning across 118.9 km, by the middle of next year.

• Phase II comprises three corridors —

**1. Corridor 3 from Madhavaram to SIPCOT;** 

2. Corridor 4 from Lighthouse to Poonamallee; and

**3. Corridor 5 from Madhavaram to Sholinganallur.** 

Of these, the 52-km stretch between Madhavaram and Taramani, a part of corridor 3, will be taken up first. It passes through areas like Purasawalkam, Sterling Road and Mylapore.

### TRAVEL MADE EASY

Corridor 3: Madhavaram to Sirurseri (45.81kms) Meets Metro Phase-I at Madhavaram, KMC, Mylapore and Sholinganallur. Bus at Ayanavaram, Mandaiveli and Adyar. Suburban train at Perambur and Chetpet. MRTS at Mylapore and Thiruvanmiyur Corridor 4: CMBT to Light House (17.12km) Meets Metro at CMBT, Grain market, Vadapalani, Nandanam and Mylapore. Bus at CMBT and suburban trains at Kodambakkam. MRTS at Mylapore

#### **Corridor 5: Madhavaram to Sholinganallur (44.66km)** Corridor 5 will meet Metro at Madhavaram, CMBT, Grain Market, Alandur, St Thomas Mount and Sholinganallur. Interface with bus at Villivakkam and CMBT. Suburban trains at Villivakkam and St Thomas Mount. MRTS at St Thomas Mount