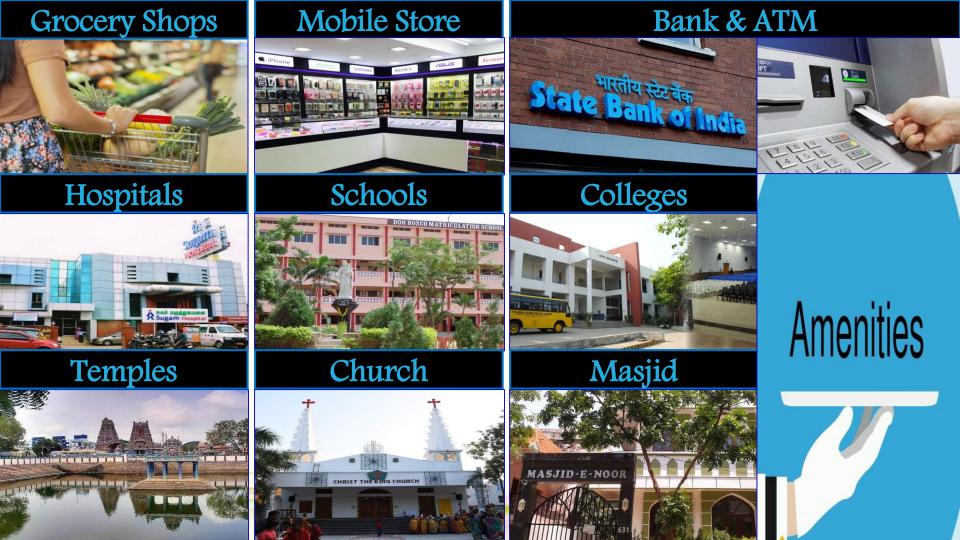

### **Nearby Amenities**

- Grocery Shops
- Mobile Store
- Bank & ATM
- Hospitals
- Petrol Bunks

- Schools
- Colleges
- Temple
- Masjid
- Church

- Government Middle School
- Infant Jesus Matriculation Higher Secondary School
- Jaigopal Karodia Matriculation School
- G.R.T Mahalakshmi Vivekananda Vidyalaya Junior College
- Sriram School, Redhills
- Don Bosco Matric Higher Secondary School