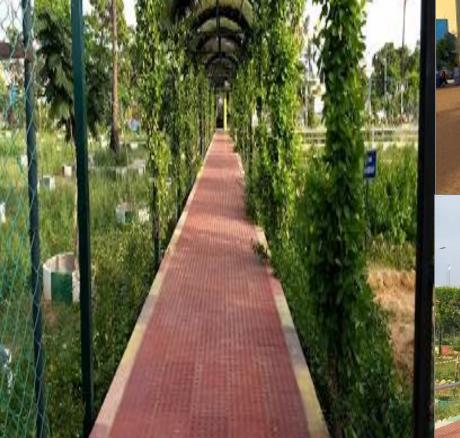

#### **1. Madhavaram Botanical Garden**

Madhavaram's Botanical garden is the largest botanical garden in Chennai occupying 28-acres of land. Built at the cost of 57.3 million, the garden has 400 species of plants including herbal, flowers, bonsai and trellis. Spend your weekend here watching birds flying, children playing and fountain dancing, which will leave you mesmerised.

## Madhavaram Botanical Garden