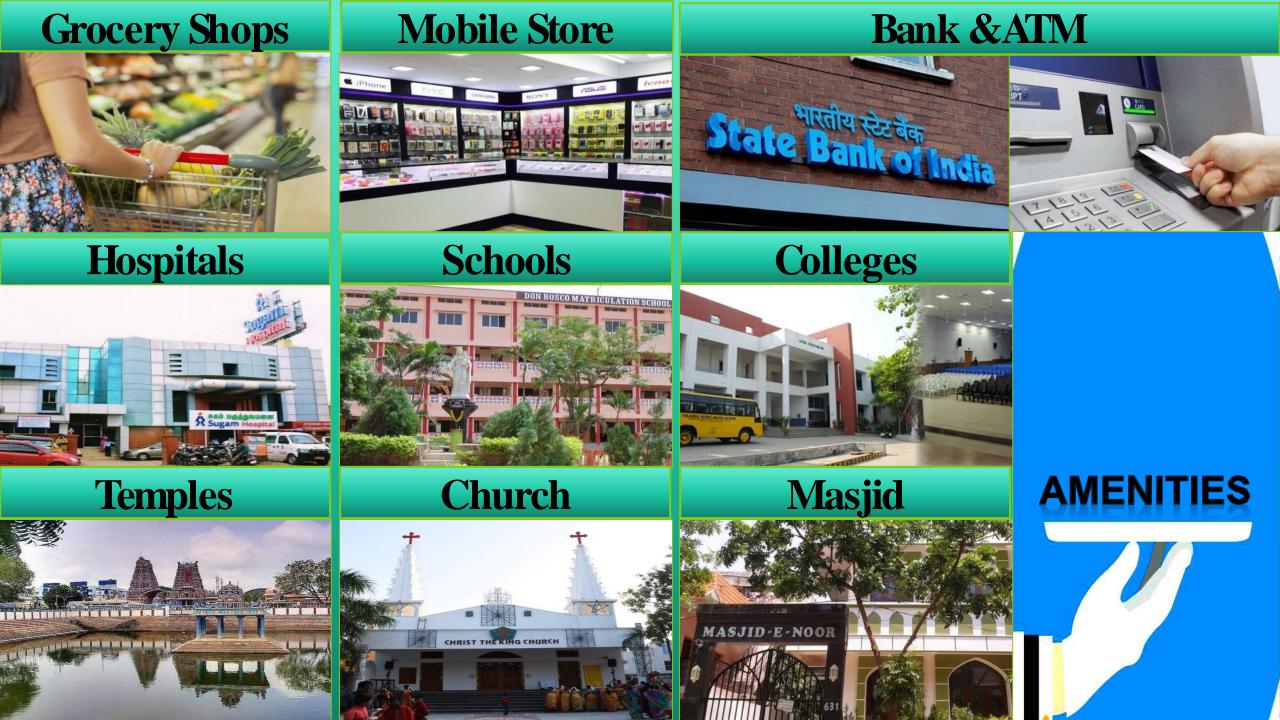

- ✓ Frequent Bus Facilities
- ✓ Grocery Shops
- ✓ Super Markets
- ✓ Markets
- ✓ Banks & ATMs
- Hospitals & Medical Shops
- ✓ Schools & Colleges
- ✓ Marriage Halls
- ✓ Petrol Bunks

✓ Textiles

## ARUMANDHAI NEARBY AMENITIES

**√** Jewellery Shops **VHome Appliances ✓ Scenic Spots ✓ Mobile Stores ✓ Shopping Malls √**Multiplexes **√**Temples **√** Churches **✓** Masjids ✓ Companies