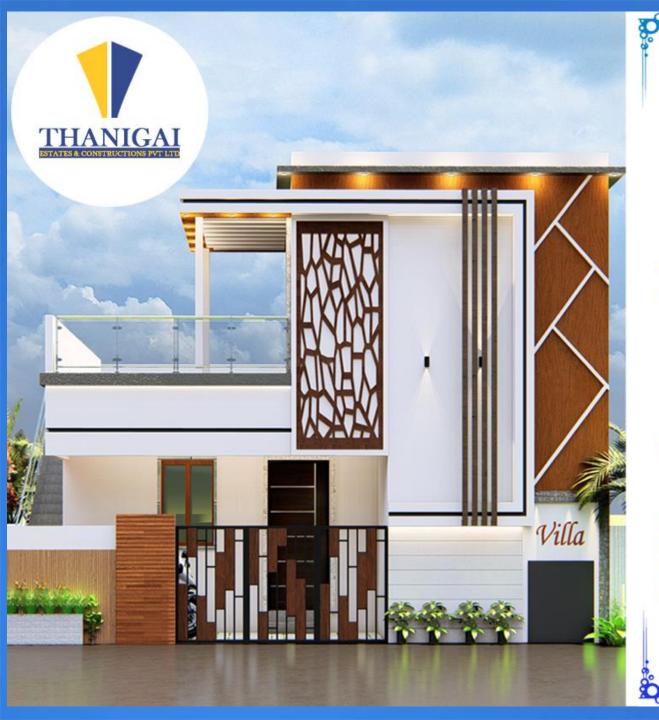

### **2BHK INDIVIDUAL VILLA**

LAND COST 600 Sq.ft X Rs. 2196/-

Rs. 13,17,600/-

620 Sq.ft X Rs. 2100/-

Rs. 13,02,000/-

Building Plan Approval, Borewell, Septic Tank, EB, Weathering Cooling Tiles, Basement Extra 2 Feet

**Rs. 4,50,000/-**

Rs. 30,69,600/-

Your "Today's Investment" will become Your Child's "Greatest Assets of the Future"