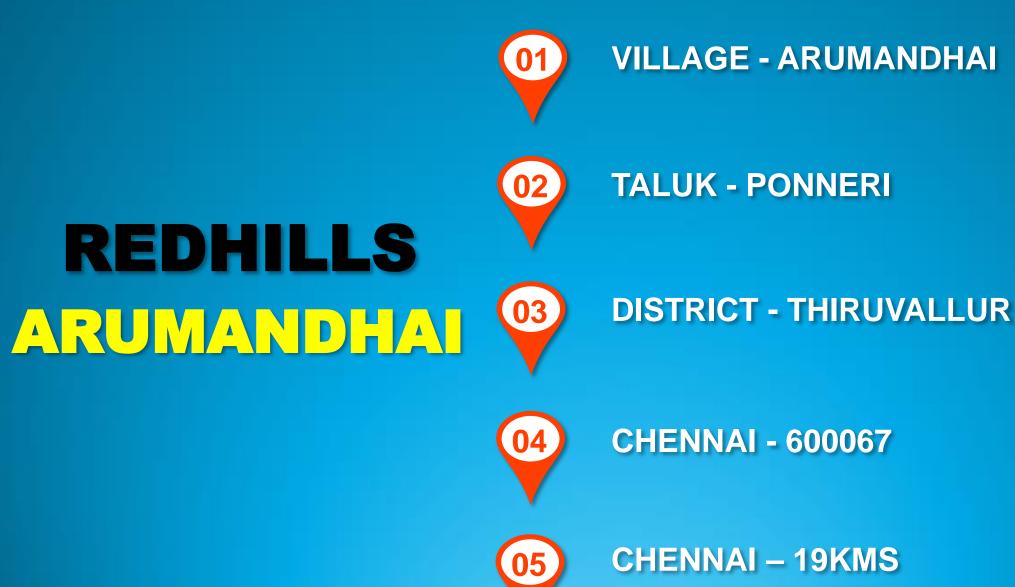

### **REDHILLS, CHENNAI - 67** *@ ARUMANDHAI*

## WHY ARUMANDHAI?

- Arumandhai is an Hot Spot for Real Estate Investors. It has huge potential for Appreciation
- > Our Site is Located Near Both NH5 & 400ft Outer Ring Road
- > Already Constructed Villas ready for move.
- Surrounding by Villa Houses
- All Basic Amenities are at walkable Distance
- Frequent Bus & Share Auto Facilities
- > Near to Many Corporate Companies
- > Near To (Mini T.Nagar) Redhills
- Near to Upcoming Metro Station

# ARUMANDHAI

### REDHILLS (Mini T.Nagar)