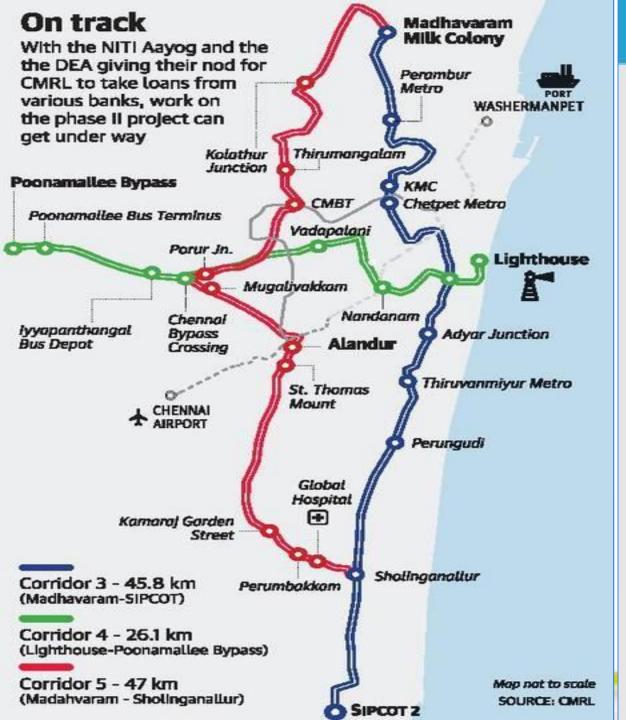

### Madhavaram Metro - 9Kms

Madhavaram-Taramani underground stretch on corridor 3 to be taken up first.

> Chennai Metro plans to begin work on its phase II project, spanning across **118.9 km, by the middle of next year.** > Phase II comprises three corridors — **1.** Corridor 3 from Madhavaram to SIPCOT; 2. Corridor 4 from Lighthouse to Poonamallee; and **3.** Corridor 5 from Madhavaram to Sholinganallur. Of these, the 52-km stretch between Madhavaram and Taramani, a part of corridor 3, will be taken up first. It passes through areas like Purasawalkam, **Sterling Road and Mylapore.** 

### TRAVEL MADE EASY

Corridor 3: Madhavaram to Sirurseri (45.81kms)

Meets Metro Phase-I at Madhavaram, KMC, Mylapore and Sholinganallur. Bus at Ayanavaram, Mandaiveli and Adyar. Suburban train at Perambur and Chetpet. MRTS at Mylapore and Thiruvanmiyur Corridor 4: CMBT to Light House (17.12km) Meets Metro at CMBT, Grain market, Vadapalani, Nandanam and Mylapore. Bus at CMBT and suburban trains at Kodambakkam. MRTS at Mylapore

#### **Corridor 5: Madhavaram to Sholinganallur (44.66km)** Corridor 5 will meet Metro at Madhavaram, CMBT, Grain Market, Alandur, St Thomas Mount and Sholinganallur. Interface with bus at Villivakkam and CMBT. Suburban trains at Villivakkam and St Thomas Mount. MRTS at St Thomas Mount