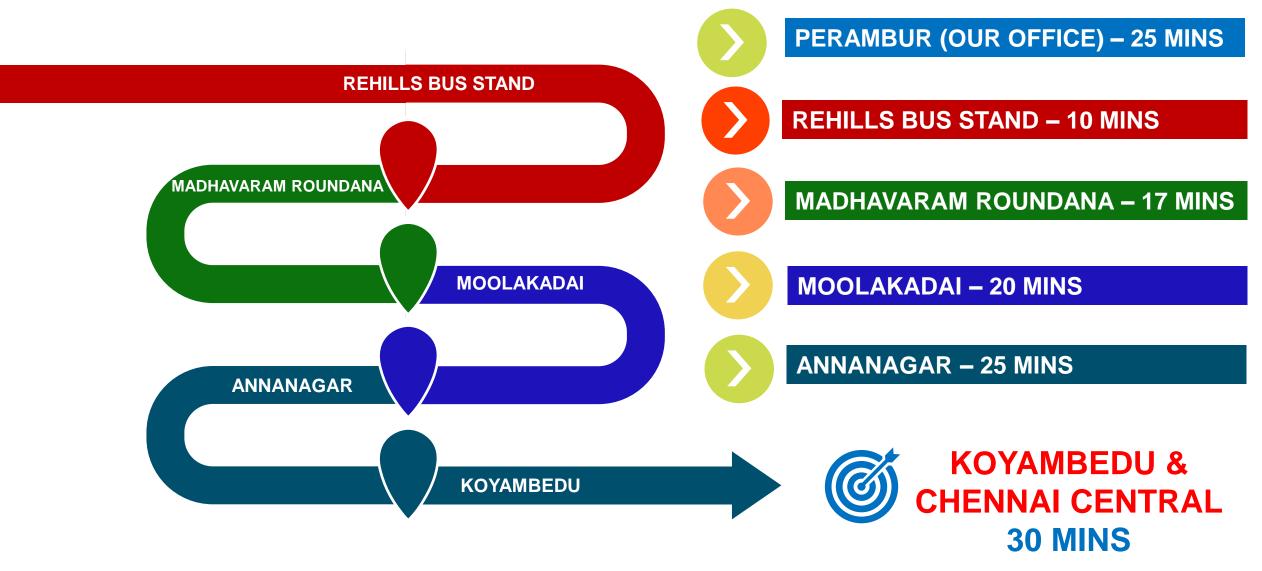

## WHY ARUMANDHAI?

- Arumandhai is an Hot Spot for Real Estate Investors. It has huge potential for Appreciation
- > Our Site is Located Near Both NH5 & 400ft Outer Ring Road
- > Already Constructed Villas ready for move.
- Surrounding by Villa Houses
- All Basic Amenities are at walkable Distance
- Frequent Bus & Share Auto Facilities
- > Near to Many Corporate Companies
- > Near To (Mini T.Nagar) Redhills
- Near to Upcoming Metro Station

### REDHILLS (Mini T.Nagar)

#### MADHAVARAM ROUNDANA

### KOYAMBEDU BUS STAND