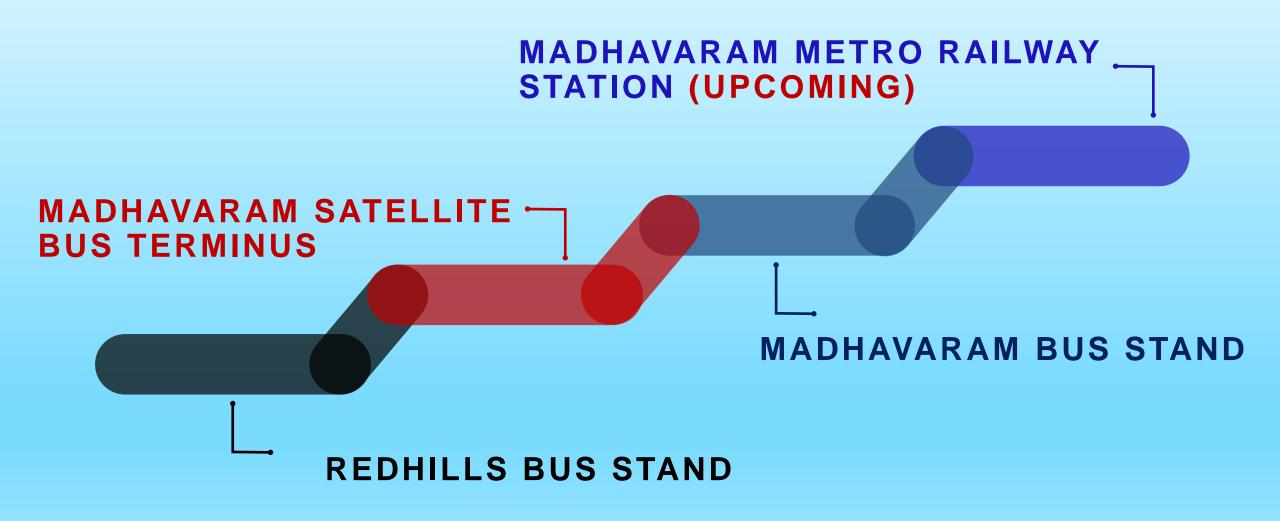

# TRANSPORTATION

## **REDHILLS BUS STAND**

# MADHAVARAM SATELLITE BUS TERMINUS