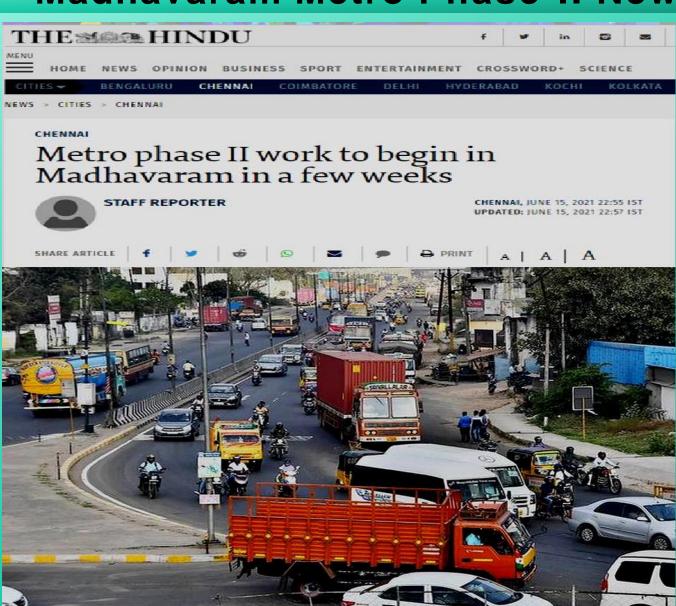

#### Madhavaram Metro Phase-II News (THE HINDU 15th June 2021)

Important junction: The largest depot in the Metro phase II project will be coming up at Madhavaram, and it will be a terminal station.

#### Two contracts awarded for building an underground stretch to Taramani

In a few weeks, preparatory work for starting the underground work to build tunnels for phase II of the Chennai Metro Rail will begin in Madhavaram.

Two contracts have been awarded for constructing an underground stretch from Madhavaram to Taramani in two parts — Madhavaram to Kellys and Kellys to Taramani.

According to officials of Chennai Metro Rail Limited, the contractor will begin from Madhavaram since it is one of the important stations. "Also, the largest depot for this project is coming up at Madhavaram, and it is one of the terminal stations. Hence, we asked the contractor to start at this point. First, various machines will be assembled and then the diaphragm wall will be built. Only then will the tunnelling work be taken up," an official said.