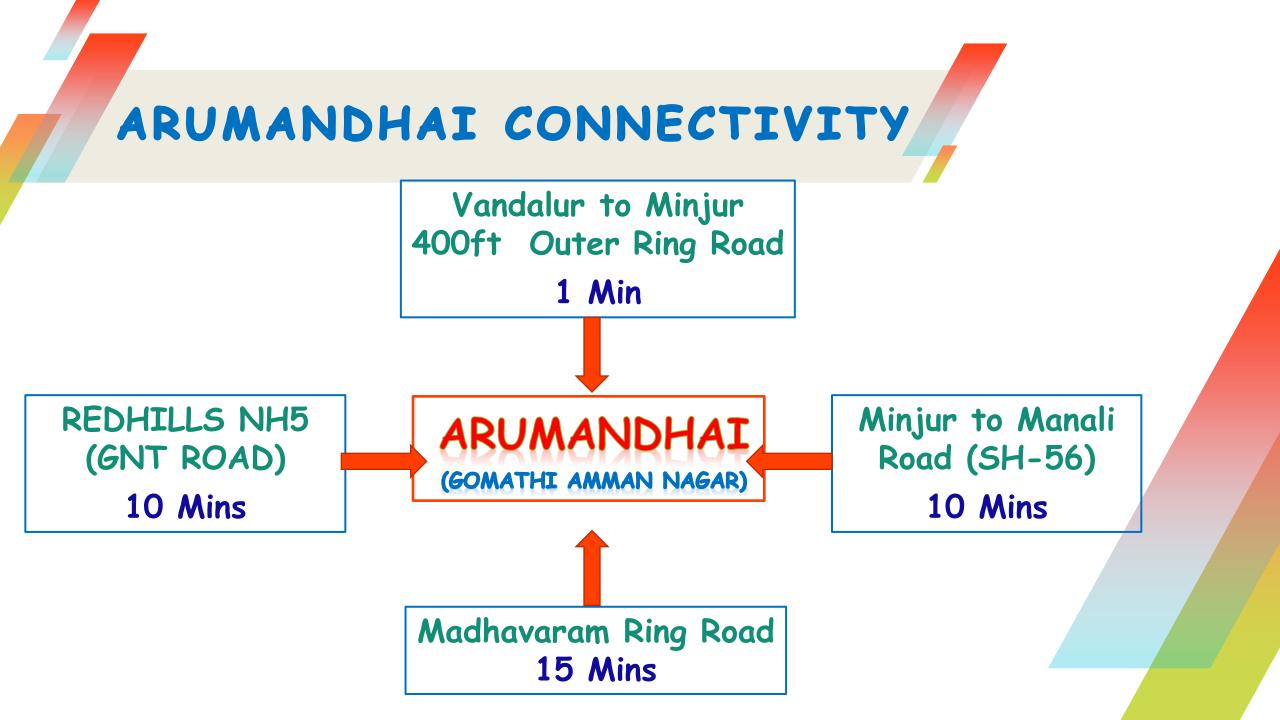

## WHY ARUMANDHAI?

- Arumandhai is an Hot Spot for Real Estate Investors. It has huge potential for Appreciation
- > Our Site is Located Near Both NH5 & 400ft Outer Ring Road
- > Already Constructed Villas ready for move.
- Surrounding by Villa Houses
- All Basic Amenities are at walkable Distance
- Frequent Bus & Share Auto Facilities
- > Near to Many Corporate Companies
- > Near To (Mini T.Nagar) Redhills
- Near to Upcoming Metro Station

# ARUMANDHAI

### REDHILLS NH5 (GNT ROAD)

### VANDALUR TO MINJUR 400FT OUTER RING ROAD

### MADHAVARAM RING ROAD

### MINJUR TO MANALI ROAD (SH-56)