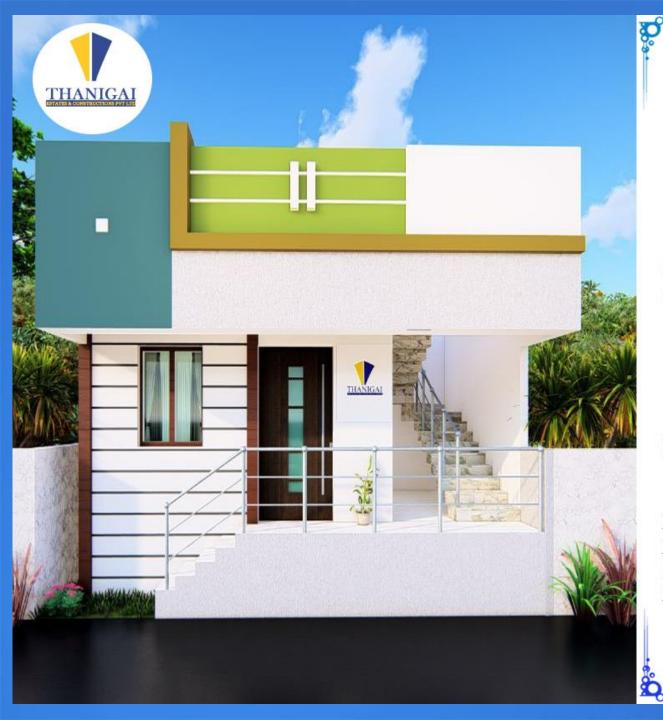

### **1BHK INDIVIDUAL VILLA**

LAND COST 600 Sq.ft X Rs. 2196/-

Rs. 13,17,600/-

450 Sq.ft X Rs. 2100/-

Rs. 9,45,000/-

Building Plan Approval, Borewell, Septic Tank, EB, Weathering Cooling Tiles, Basement Extra 2 Feet

Rs. 4,00,000/-

Rs. 26,62,600/-