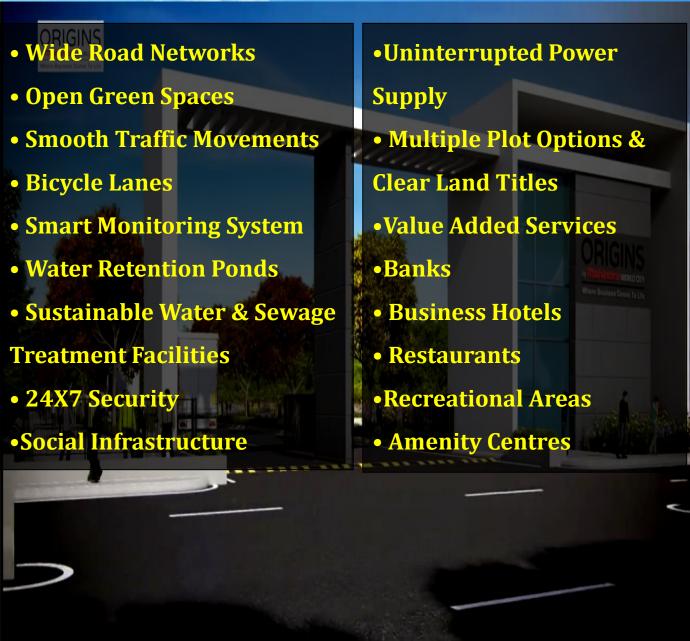

### ORIGINS MAHINDRA WORLD CITY - PONNERI

## ORIGINS MAHINDRA WORLD CITY - PONNERI 850 ACRES - 1000CRORES - 125 COMPANIES