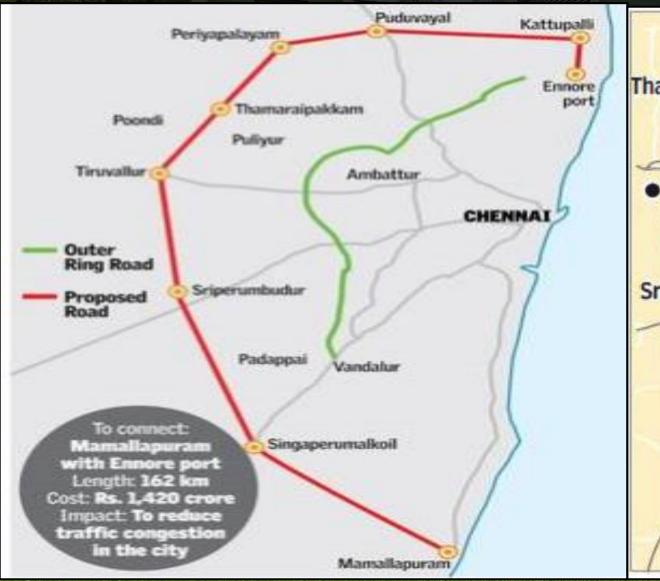

## •RMK & RMD Institutions Land – 1.5 Kms

- •Redhills to Thiruvallur State Highway (SH-114) 1.5 Kms.
- •Vandalur To Minjur Outer Ring Road 7Kms.
- Mahabaliburam to Kattupalli Port Super Peripheral Road 9Kms
- Thamaraipakkam Koot Road 9 Kms
- Redhills, Chennai to Kolkatha Highway (NH-16) 9.5 Kms
- From Our Site Devaneri to Karanodai Road Karanodai 7.5 Kms
- S.P.Balasubramaniyam Farm Land 10Kms
- Avadi 13 Kms
- Tiruvallur 27Kms
- Chennai Airport 29 Kms

## MAHABALIBURAM TO KATTUPALLI PORT

Super Peripheral Road(SPR)-Thamaraipakkam -9Kms