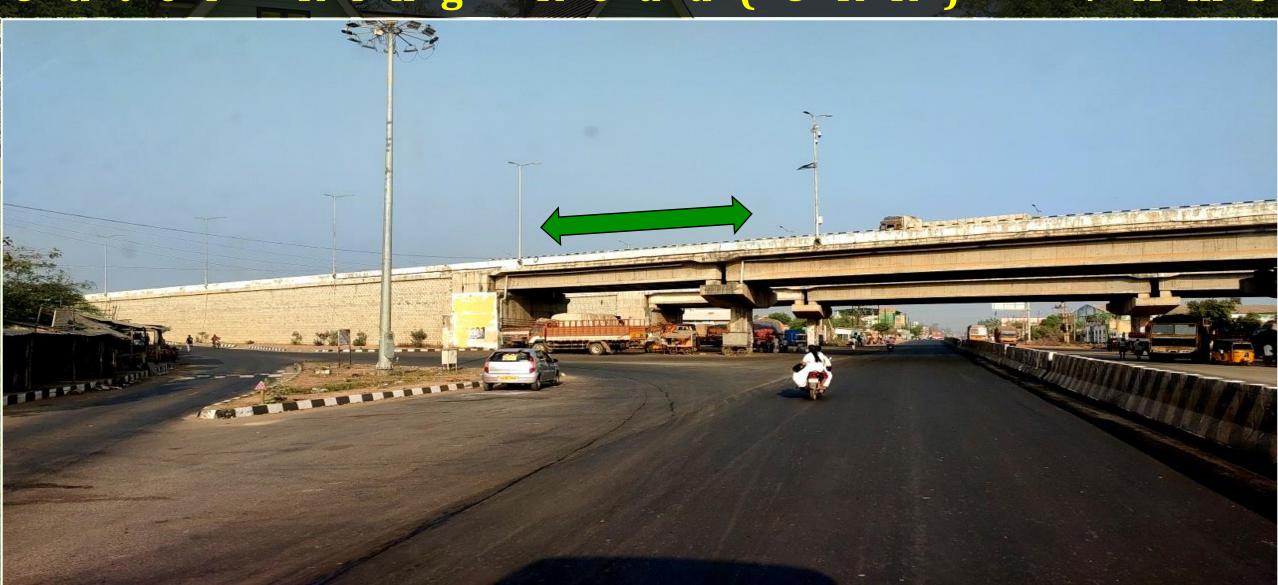

# REDHILLS TO THIRUVALLUR

State Highway (SH - 114) - 1.5 Kms

VANDALUR TO MINJUR
Outer Ring Road (ORR) - 7 Kms