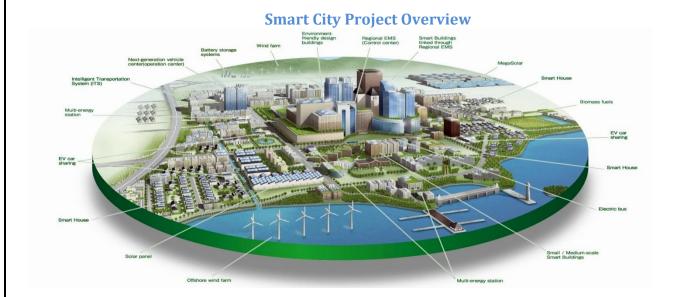

#### 1) Welcome Smart City

A Huge project of the State Government to develop Ponneri as a SMART CITY in collaboration with the Japan International Cooperation Agency (JICA) where nearly 22000 acres have been earmarked for industries and investment at a cost of 33000 Crores, Smart City is a major boon for any investment planning.