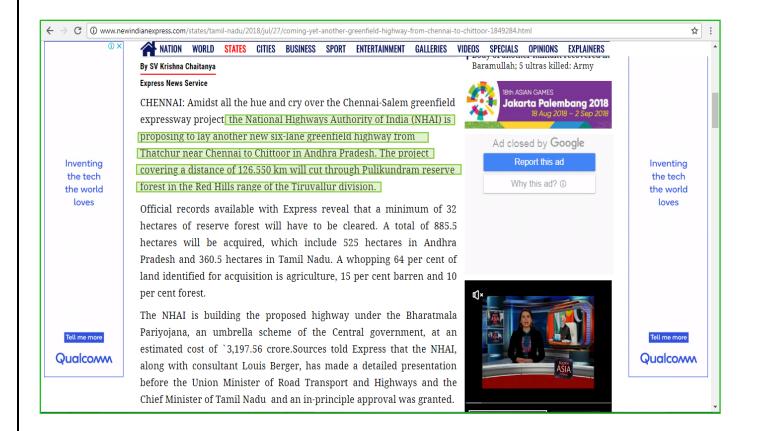

#### **National Highways Authority Of India (NHAI)**

**Greenfield Highway from Chennai to Chittoor (Via – Thatchur)** 