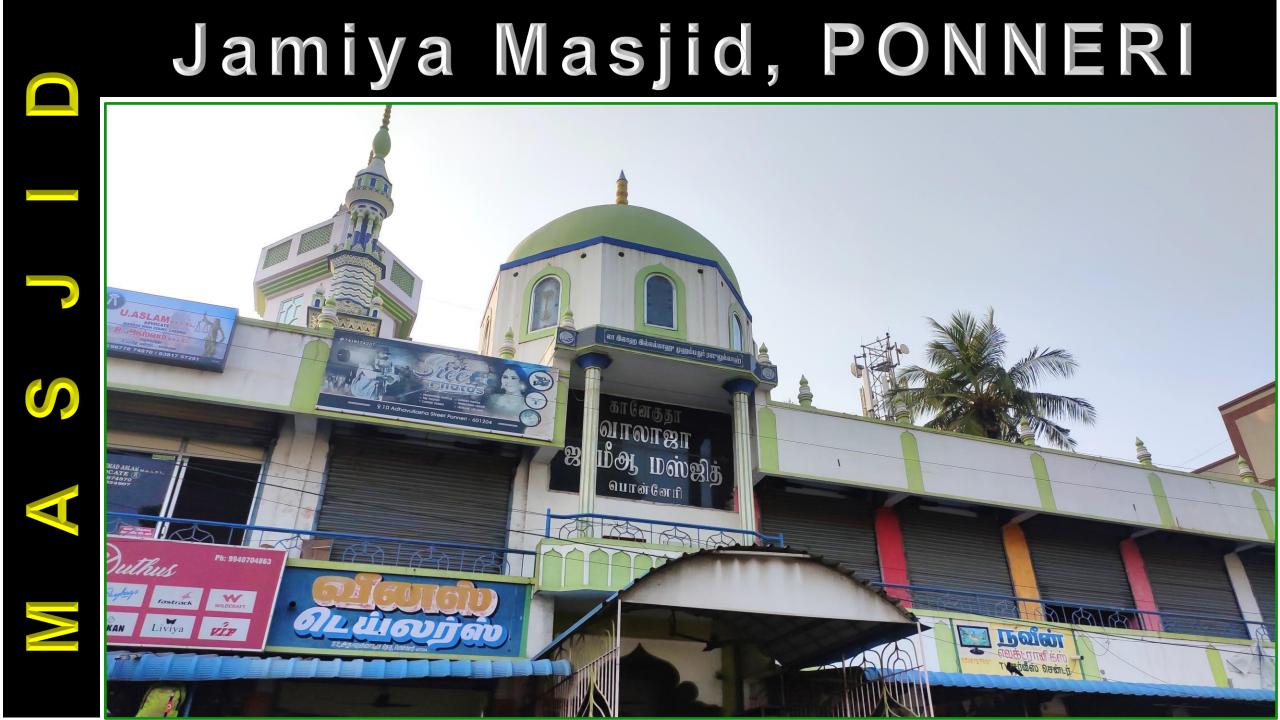

### TEMPLES

Agatheeswarar Temple Lord Siva Temple Andarkuppam Murugan Temple **CHURCHES** The Pentecostal Mission Church Andrews CSI Church, Etc. MASJIDS Madina Mosque, Ponneri Dargah

Walajah Jamia Mosque Etc.