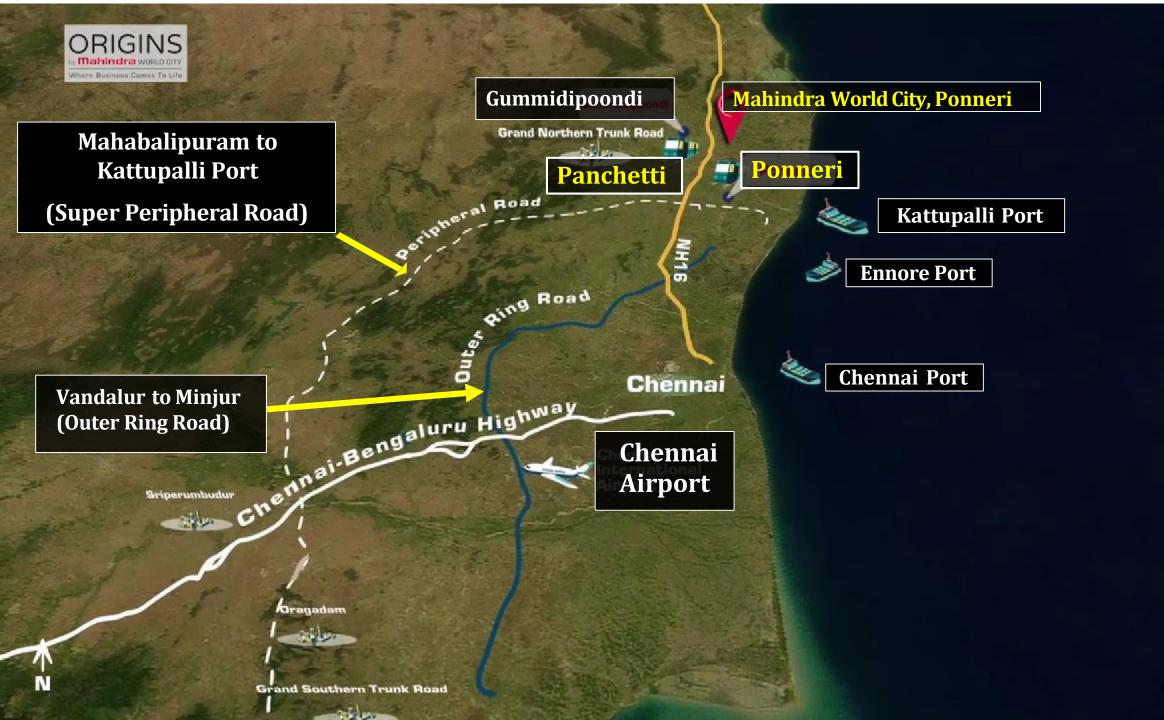

# **PONNERI CONNECTIVITY**

Chennai to Kolkatha National Highway (NH – 5) GNT Road – 20 Mins

Ponneri to Pulicat State Highway (SH-104)

**STATE CAPITAL CHENNAI** 

Mahindra City, Ponneri
 Sri City, Andhra

#### Chennai to Kolkatha National Highway (NH – 5) GNT Road – 20 Mins

#### **Ponneri to Pulicat State Highway (SH-104)**

# **PONNERI CONNECTIVITY**

- □ Mahabalipuram To Kattupalli Port Super Peripheral Road 10 Mins
- □ Thirupathi Road Janappachatram Koot Road 20 Mins
- □ Chennai 45 Kms
- □ Redhills (Mini T.Nagar) 40 Mins
- □ Pulicat Beach (TOURISM PLACE) 7 Mins
- **D** Ponneri City 10 Mins
- □ Redhills to Tiruvallur State Highway SH-114 40 Mins
- □ Vandalur To Minjur Outer Ring Road 35 Mins

### Rs.2470 Crore Project By JICA Chennai Peripheral Ring Road (CPRR) 20 Mins

#### (Mahabalipuram To Kattupalli Port)-133Kms

| Section     | Connects                                               | KMs       |
|-------------|--------------------------------------------------------|-----------|
| SECTION - 1 | Ennore port to Thatchur on NH 16                       | 25.31 Kms |
| SECTION - 2 | Thatchur on NH 16 to Start of Thiruvallur Bypass       | 26.20 Kms |
| SECTION - 3 | Start Of Thiruvallur Bypass to Sriperumbudur on NH 4   | 30.60 Kms |
| SECTION - 4 | Sriperumbudur on NH 4 to<br>Singaperumal Koil on NH 45 | 23.80 Kms |
| SECTION - 5 | Singaperumal Koil on NH 45 To<br>Mamallapuram          | 27.47 Kms |
|             |                                                        |           |

## Redhills To Thiruvallur State Highway (SH-114) – 40 MINS

#### Vandalur To Minjur Outer Ring Road – 35 MINS

#### PONNERI CITY

## REDHILLS (Mini T.Nagar) - 25 MINS