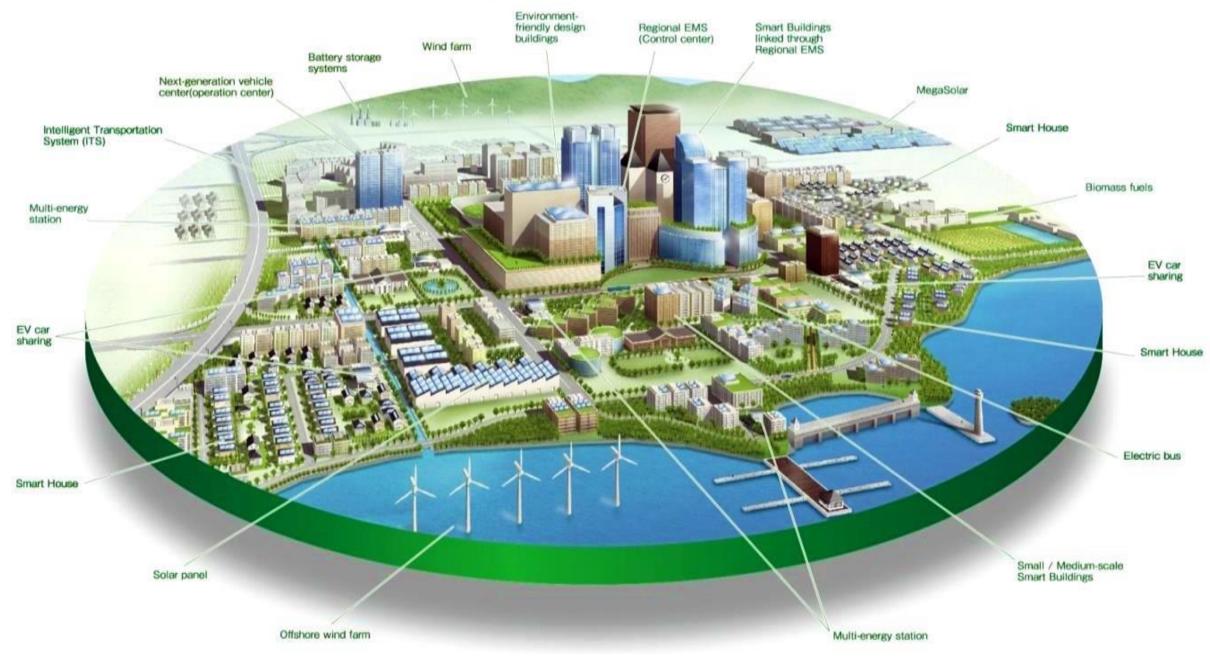

## **1. Welcome to Smart City, Ponneri**

A Huge project of the State Government to develop Ponneri as a SMART CITY in collaboration with the Japan International Cooperation Agency (JICA) where nearly 22000 acres have been earmarked for industries and investment at a cost of 33000 Crores, Smart City is a major boon for any investment planning.

#### **Smart City Project Overview**