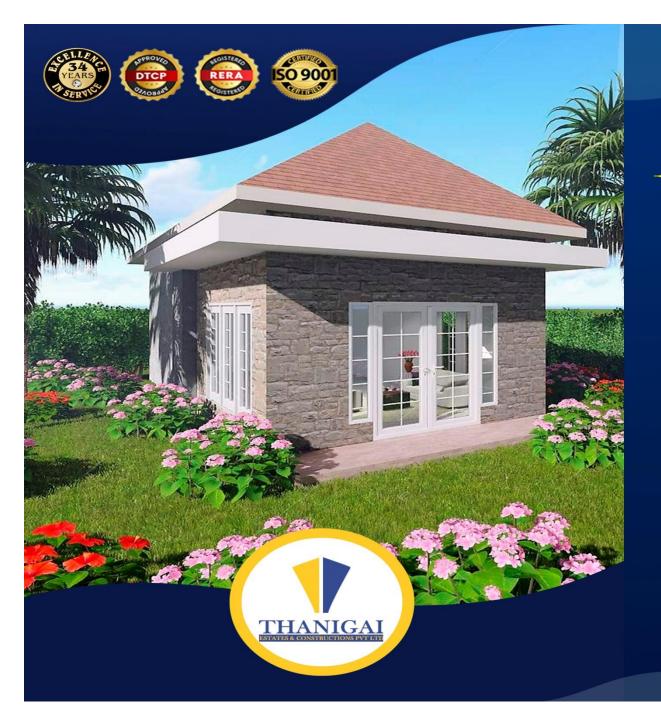

## **PONNER POKKISHAM**

FARM HOUSE

1) 600 Sq.ft Land X Rs. 750/-= 4,50,000/-2) Red Tile House (10X10) = 1,75,000/-3) Landscaping (Lawn+ Trees) = 35,000/-4) Rest Room (Ready made) = 50,000/-5) Bore (100 feet) + 1 HP Motor = 68,000/-6) False Ceiling = 15,000/-4) Switches & Wirings = 15,000/-8) EB - Single Phase = 20,000/-9) Waste Water Urai = 12,000/-10) Fencing Work = 18,000/-11) Main Gate (M.S) = 12,000/-12) Bathing R.C.C Tub = 30,000/-

**TOTAL = Rs.9** Lakhs

Your "Today's Investment" will become Your Child's "Greatest Assets of the Future"