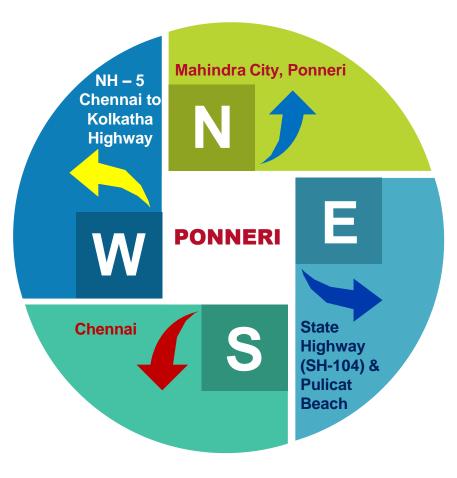

# **PONNERI CONNECTIVITY**

Chennai to Kolkatha National Highway (NH – 5) GNT Road – 20 Mins

Ponneri to Pulicat State Highway (SH-104)

**STATE CAPITAL CHENNAI** 

Mahindra City, Ponneri
 Sri City, Andhra

#### Chennai to Kolkatha National Highway (NH – 5) GNT Road – 20 Mins

#### **Ponneri to Pulicat State Highway (SH-104)**