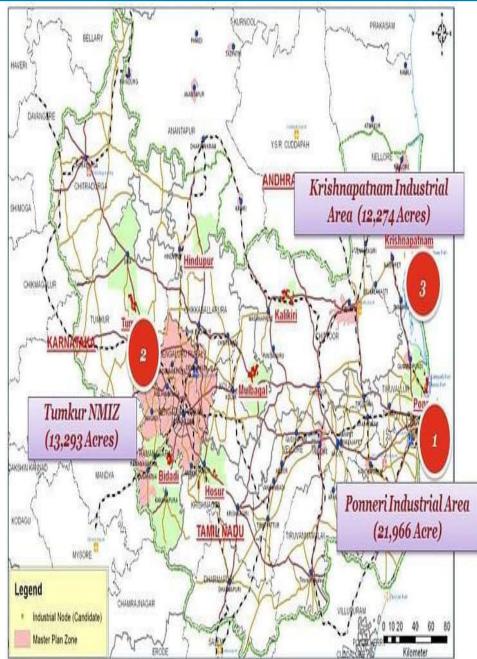

#### Chennai to Bangalore Industrial Corridor – Ponneri Industrial Node

tidco.com/chennai-bengaluru-industrial-corridor-cbic/ HOME ABOUT TIDCO JOINT VENTURES INDUSTRIAL CORRIDORS ACTS & POLICIES GALLERY TENDERS CAREERS CONTACT Ponneri Industrial Node

Ponneri Industrial Node comprises ten villages in the Ponneri Taluk of Tiruvallur District covering a total area of about 21,966 acres. The Government, in its order G.O. (Ms) No.1, Industries (MIE.1) Department dated 6.01.2020 has notified 1366.11 acres of land owned by Government and TIDCO in five villages of Ponneri Taluk, primarily as Ponneri Industrial Township Area and has also constituted the Ponneri Industrial Township Area Development Authority (PITADA).

#### CHENNAI – BENGALURU INDUSTRIAL CORRIDOR (CBIC)

Japan International Cooperation Agency (JICA) has completed the Comprehensive Integrated Master Plan for this project. The plan contains the Perspective Plan and strategy for development of Industrial investment region and allied infrastructure in the CBIC Region. Ponneri Industrial Node in Tiruvallur District, Tamil Nadu has been identified as one of the three nodes of CBIC.