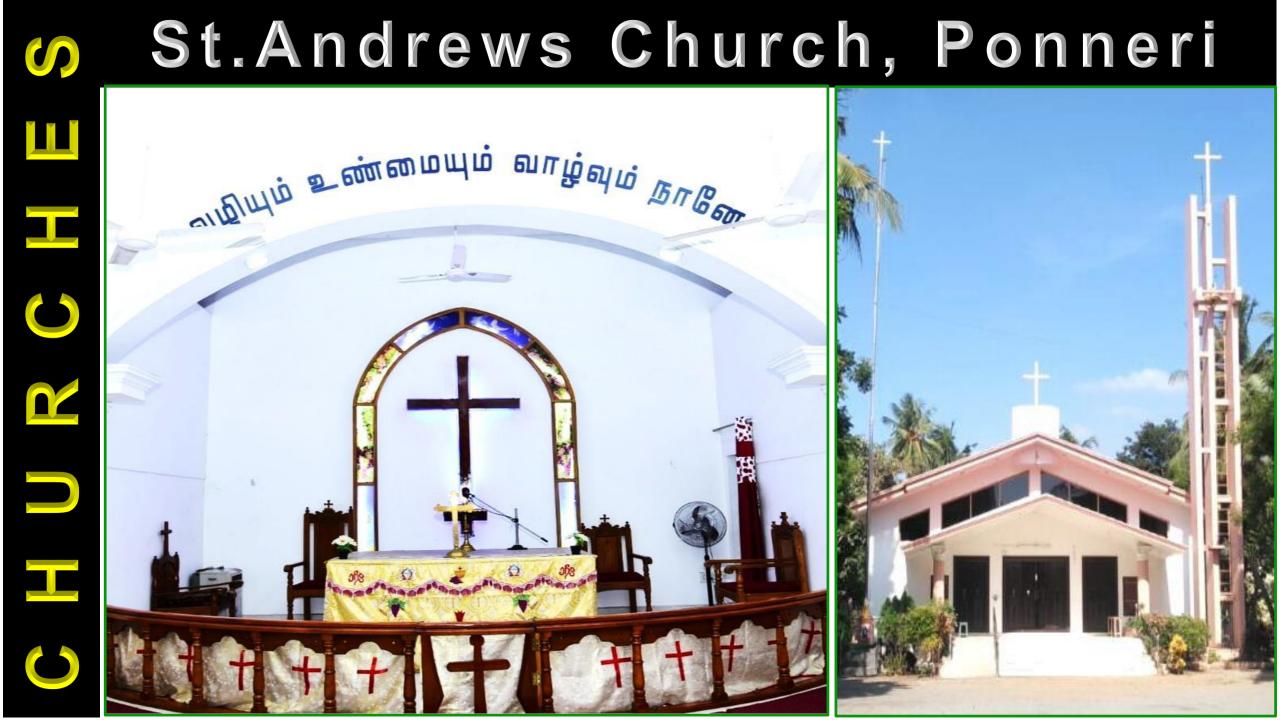

### TEMPLES

Agatheeswarar Temple Lord Siva Temple Andarkuppam Murugan Temple **CHURCHES** The Pentecostal Mission Church Andrews CSI Church, Etc. MASJIDS Madina Mosque, Ponneri Dargah

Walajah Jamia Mosque Etc.