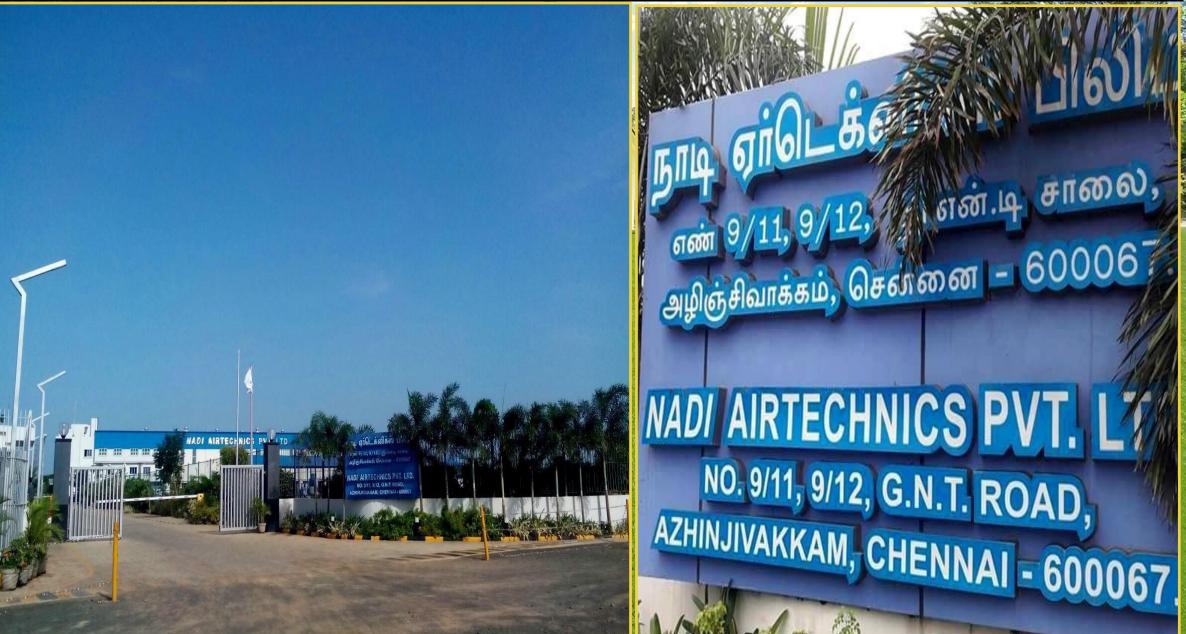

# Andarkuppam Murugan Temple

ஸ்ரீ பால சுப்பிரமணியசுவாமி ஆலயம் ஆண்டார் குப்பம் கிராமம்

அழகான கிராமத்தில் அமைந்துள்ள பிரார்த்தனை தலம்

Mahindra World City – 20 Mins (850 Acres – 1000 Crores – 125 Companies) Rane Engine Valve Ltd – 15 Mins NADI Airtechnics PVT Ltd – 20 Mins Nelcast Ltd – 15 Mins **\*** SRI CITY, ANDHRAPRADESH – 45 Mins ITC Foods Ltd \* Ashok Leyland Ennore Port \* Michelin Tyre, Etc

## NADI AIRTECHNICS PVT. LTD – GNT ROAD

672