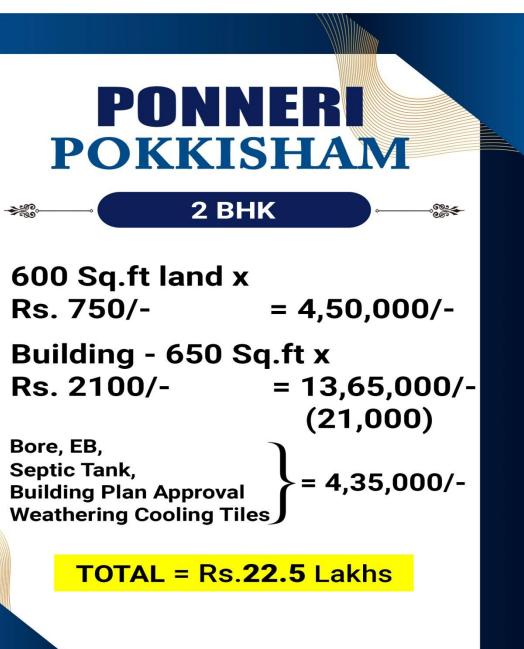

## PRICE DETAILS & SCHEMES

600sqft - Rs.4,50,000/-

1200sqft - Rs.9,00,000/-

1800sqft - Rs.13,50,000/-

2400sqft - Rs.18,00,000/-

Agreement Amount (600sqft) - Rs.52,000/-