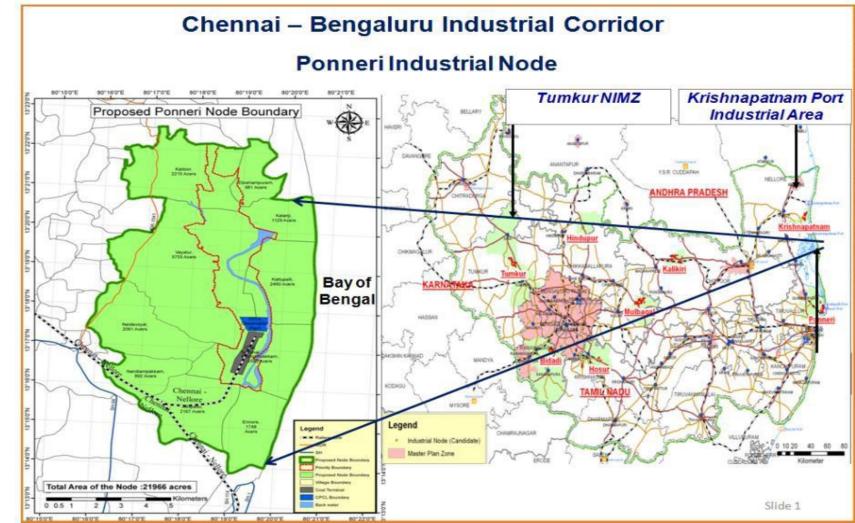

#### Chennai to Bangalore Industrial Corridor – Ponneri Industrial Node

tidco.com/chennai-bengaluru-industrial-corridor-cbic/ HOME ABOUT TIDCO JOINT VENTURES INDUSTRIAL CORRIDORS ACTS & POLICIES GALLERY TENDERS CAREERS CONTACT Ponneri Industrial Node

Ponneri Industrial Node comprises ten villages in the Ponneri Taluk of Tiruvallur District covering a total area of about 21,966 acres. The Government, in its order G.O. (Ms) No.1, Industries (MIE.1) Department dated 6.01.2020 has notified 1366.11 acres of land owned by Government and TIDCO in five villages of Ponneri Taluk, primarily as Ponneri Industrial Township Area and has also constituted the Ponneri Industrial Township Area Development Authority (PITADA).

The State Support Agreement (SSA) and Shareholders Agreement (SHA) between Government of Tamil Nadu, National Industrial Corridor Development and Implementation Trust(NICDIT),Ponneri Industrial Township Area Development Authority (PITADA) and Tamil Nadu Industrial Development Corporation has been signed in the presence of the Hon'ble Chief Minister on 21.02.2020 to carry forward the development of Ponneri Industrial Township Area. TIDCO will form a Special Purpose Vehicle (SPV) Company for the purpose of industrial development and for administering Ponneri Industrial Township Area. TIDCO and Delhi Mumbai Industrial Corridor Development Corporation Limited (DMICDC) are working on selection of a consultant agency for the preparation of master plan for this node.

#### CHENNAI – BENGALURU INDUSTRIAL CORRIDOR (CBIC)

Japan International Cooperation Agency (JICA) has completed the Comprehensive Integrated Master Plan for this project. The plan contains the Perspective Plan and strategy for development of Industrial investment region and allied infrastructure in the CBIC Region. Ponneri Industrial Node in Tiruvallur District, Tamil Nadu has been identified as one of the three nodes of CBIC.