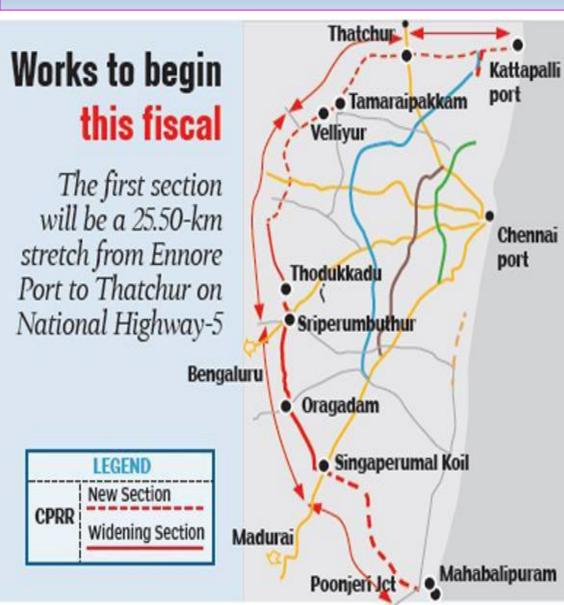

### Rs.2470 Crore Project By JICA Chennai Peripheral Ring Road (CPRR) 20 Mins

#### (Mahabalipuram To Kattupalli Port)-133Kms

| Section     | Connects                                               | KMs       |
|-------------|--------------------------------------------------------|-----------|
| SECTION - 1 | Ennore port to Thatchur on NH 16                       | 25.31 Kms |
| SECTION - 2 | Thatchur on NH 16 to Start of Thiruvallur Bypass       | 26.20 Kms |
| SECTION - 3 | Start Of Thiruvallur Bypass to Sriperumbudur on NH 4   | 30.60 Kms |
| SECTION - 4 | Sriperumbudur on NH 4 to<br>Singaperumal Koil on NH 45 | 23.80 Kms |
| SECTION - 5 | Singaperumal Koil on NH 45 To<br>Mamallapuram          | 27.47 Kms |
|             |                                                        |           |