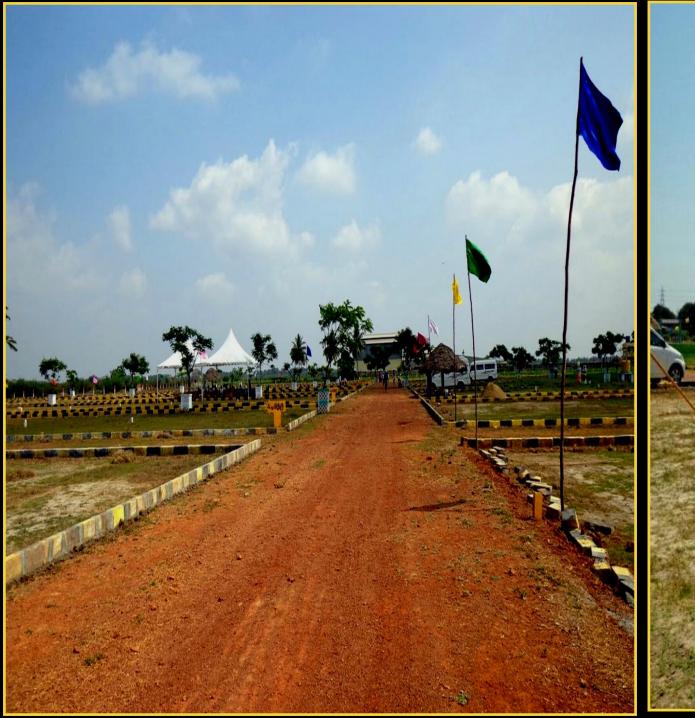

#### **PANCHETTI**

DTCP APPROVED, NEAR NEW 400 FEET ROAD

Sq. Ft. Rate

Area

Advance

₹799

**600** Sq. Ft. ₹52,000

- If total amount is paid within 15 days
   (Registration + Individual patta + EC free)
- If total amount is paid within 3 months registration is done for free
- If total amount is paid within 6 months, customer should bear the registration charges

#### SITE AMENITIES

- √ National Highway (NH-5) 10 min
- ✓ Just 29km From Chennai
- √ 400 Feet Road In 500 Meters
- ✓ Velammal International School