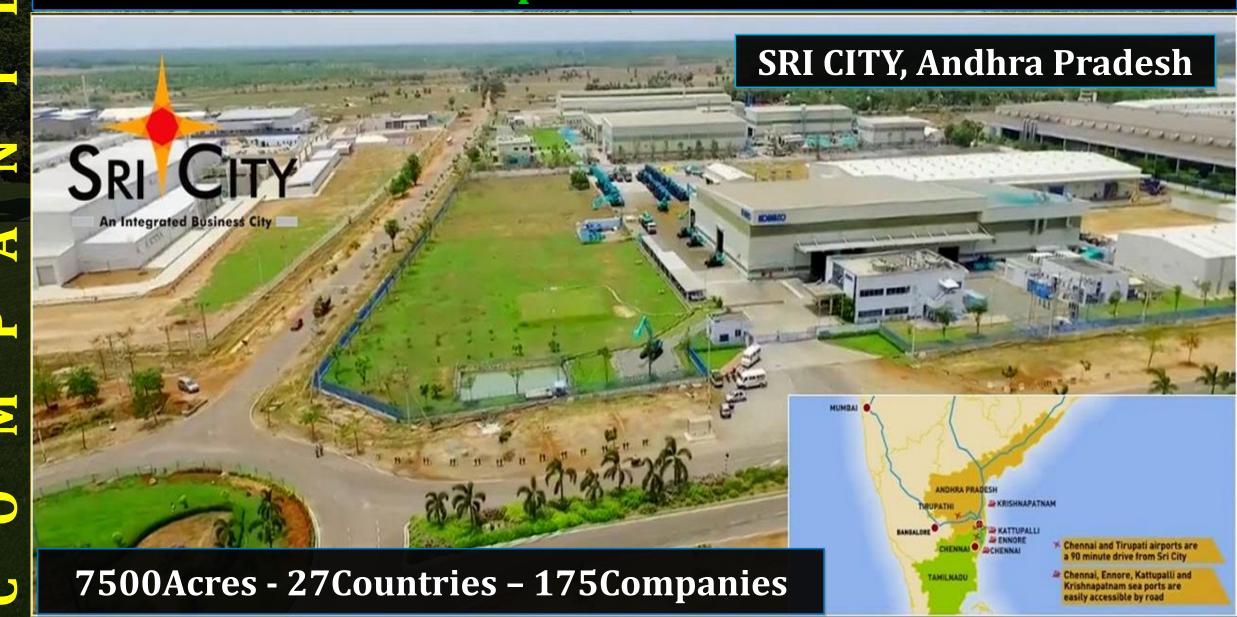

## COMPANIES

Mahindra World City (850 Acres – 1000 Crores – 125 Companies) – 10 Mins

**Nelcast Ltd - 7 Mins** 

**Rane Engine Valve Ltd - 7 Mins** 

**NADI Airtechnics PVT Ltd - 10 Mins** 

SRI CITY, ANDHRAPRADESH – 35 Mins, Etc

# **SRI CITY** is a Smart Integrated Business City situated **70Kms** north of the metropolis of Chennai in South India