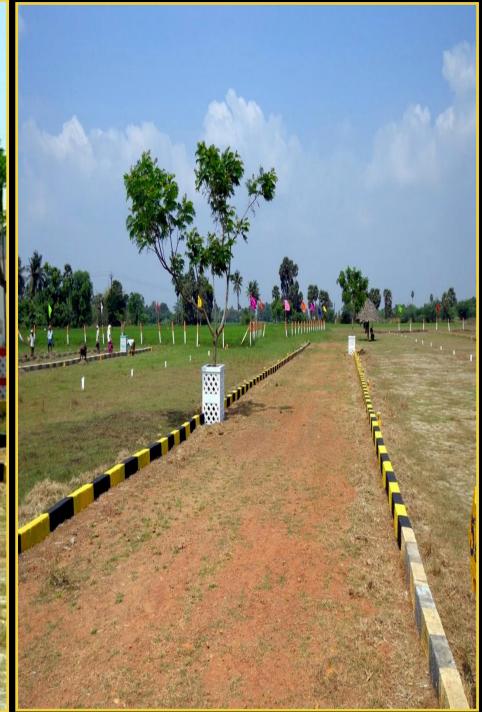

## V A N D A L U R T O M I N J U R Outer Ring Road (ORR) - 20 Mins

 DTCP Approved Plots Sweet Water Facility EB Facility Parks Avenue Trees H Surrounded By Houses

#### **PANCHETTI**

DTCP APPROVED, NEAR NEW 400 FEET ROAD

Sq. Ft. Rate

Area

Advance

₹799

**600** Sq. Ft. ₹52,000

- If total amount is paid within 15 days
   (Registration + Individual patta + EC free)
- If total amount is paid within 3 months registration is done for free
- If total amount is paid within 6 months, customer should bear the registration charges

#### SITE AMENITIES

- √ National Highway (NH-5) 10 min
- ✓ Just 29km From Chennai
- √ 400 Feet Road In 500 Meters
- ✓ Velammal International School