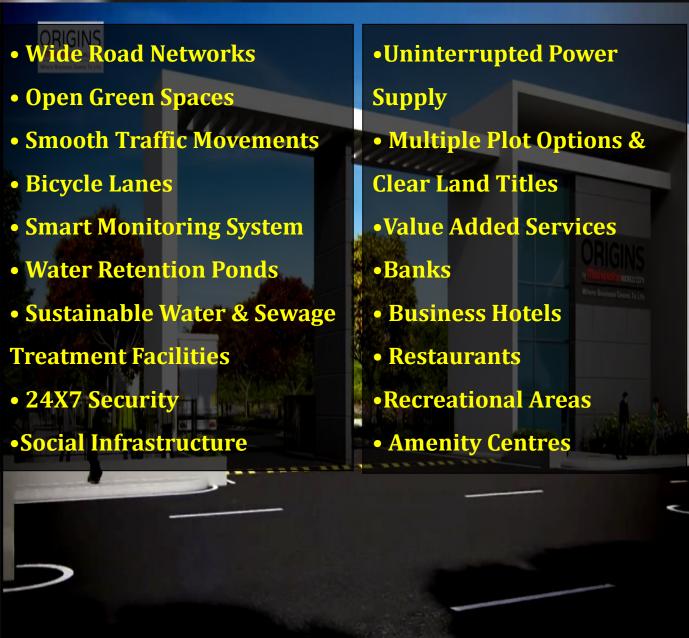

## ORIGINS MAHINDRA WORLD CITY - PONNERI

## ORIGINS MAHINDRA WORLD CITY - PONNERI 850 ACRES - 1000CRORES - 125 COMPANIES