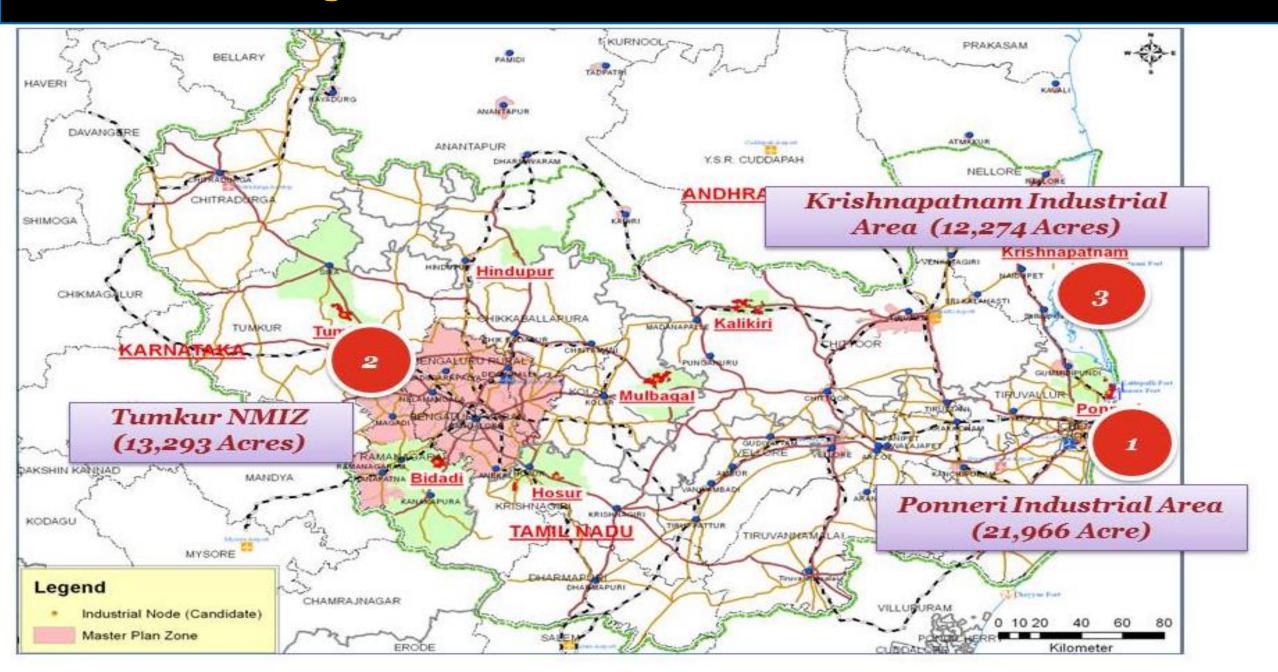

- Tumkur (Karnataka)
- » Ponneri (Tamil Nadu)
- » Krishnapatnam (Andhra Pradesh)

Prime LifeSpace takes pleasure to announce first smart community living project

### "Arête Homes"

an integrated complex at Ponneri, North of Chennai

#### Ponneri...

Emerging as a smart city to be developed by JICA
(Japan International Cooperation Agency)

When cities grow, the neighbouring suburbs offer a unique opportunity to provide growth.

Ponneri, North of Chennai, is surrounded by huge industrial hubs and sea ports namely Kattupalli and Ennore Ports. It is at stone's throw from Andhra Pradesh state border which has a large industrial development.