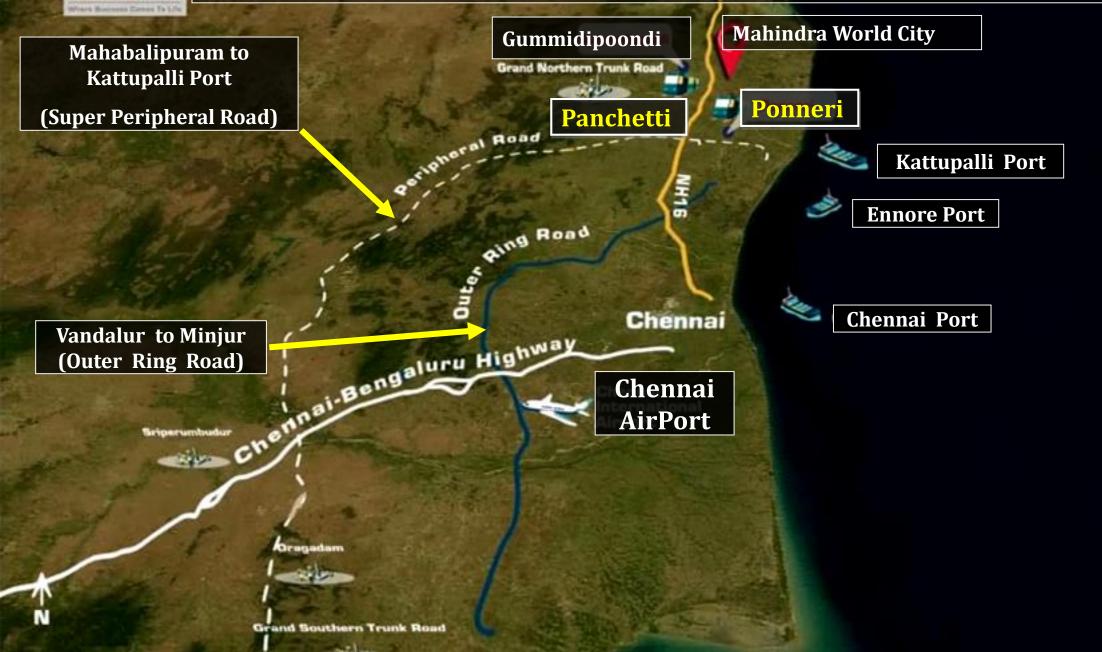

## Panchetti Connectivity

Chennai to Kolkatha Highway (NH-16) (GNT Road) - 2.5 Kms

Mahabaliburam to Kattupalli Port - Super Peripheral Road - 500Mtrs

Tirupathi Road - 2.5 Kms

Chennai - 29 Kms

**Redhills - 15 Mins** 

## Panchetti Connectivity

Ponneri Town – 15 Mins

Redhills Junction (Mini T.Nagar) & Redhills to Tiruvallur State Highway – SH-114 – 20 Mins

Thatchur Koot Road to Pazhaverkadu – SH-104 – 3 Kms

Vandalur to Minjur 400ft Outer Ring Road - 15 Mins

CHENNAI TO KOLKATHA HIGHWAY (NH16) (GNT ROAD) - 2.5 Kms

#### MAHABALIBURAM TO KATTUPALLI PORT

Super Peripheral Road(SPR)-Thamaraipakkam - 500Mtrs

Proposed Chennai Peripheral Road The work on phase-1 will cover a distance of 25km from **Ennore** to Thatchur **Outer Ring** Road Chennai Bypass

#### P O N N E R I T O W N - 12 M I N S

### REDHILLS (Mini T. Nagar) - 20 MINS

#### REDHILLS TO THIRUVALLUR

State Highway (SH - 114) - 20 Mins

## V A N D A L U R T O M I N J U R Outer Ring Road (ORR) - 20 Mins

 DTCP Approved Plots Sweet Water Facility EB Facility Parks Avenue Trees H Surrounded By Houses