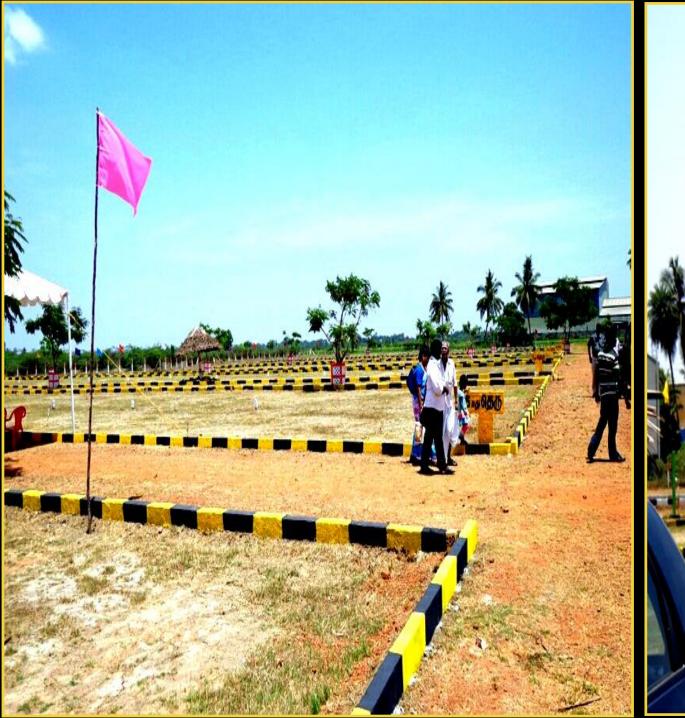

## V A N D A L U R T O M I N J U R Outer Ring Road (ORR) - 20 Mins

 DTCP Approved Plots Sweet Water Facility EB Facility Parks Avenue Trees H Surrounded By Houses

#### **PANCHETTI**

DTCP APPROVED, NEAR NEW 400 FEET ROAD

Sq. Ft. Rate

Area

Advance

₹799

**600** Sq. Ft. ₹52,000

- If total amount is paid within 15 days
   (Registration + Individual patta + EC free)
- If total amount is paid within 3 months registration is done for free
- If total amount is paid within 6 months, customer should bear the registration charges