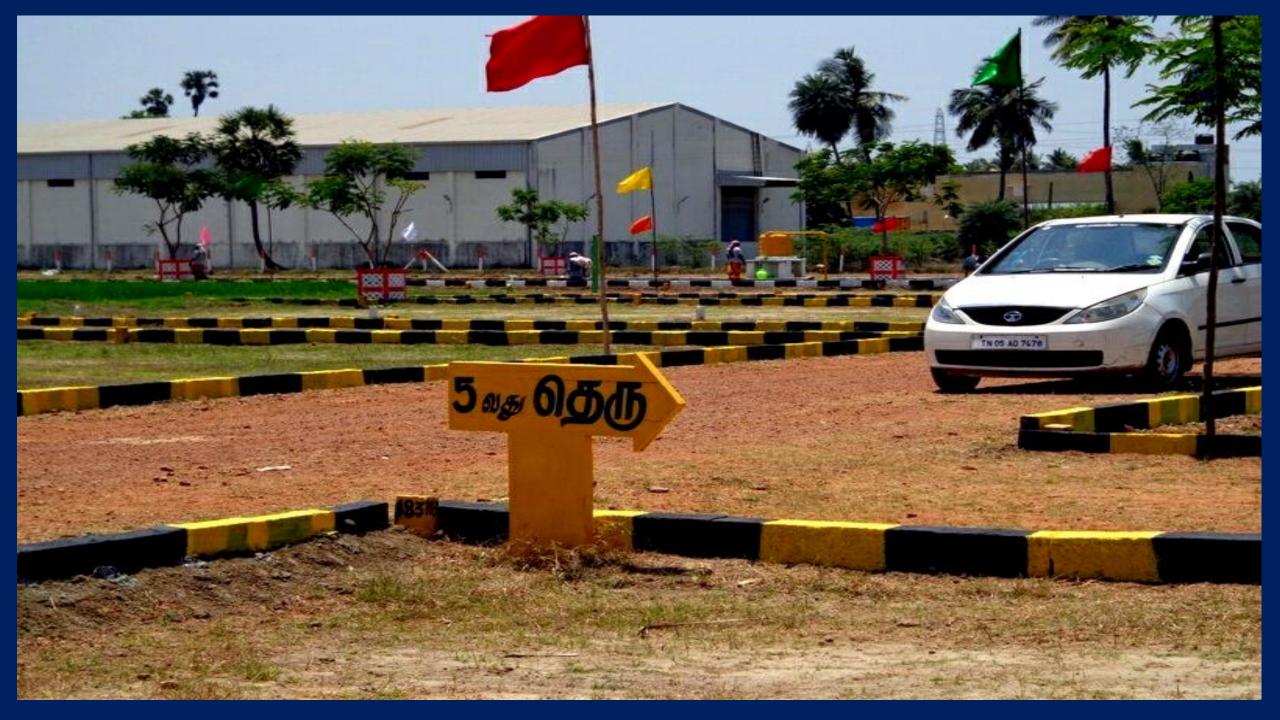

r Koot Road to Pazhaverkadu – SH-104 – 3 Kms



Vandalur to Minjur 400ft Outer Ring Road - 15 Mins

CHENNAI TO KOLKATHA HIGHWAY (NH16) (GNT ROAD) - 2.5 Kms



#### MAHABALIBURAM TO KATTUPALLI PORT

Super Peripheral Road(SPR)-Thamaraipakkam - 500Mtrs



Proposed Chennai Peripheral Road The work on phase-1 will cover a distance of 25km from **Ennore** to Thatchur **Outer Ring** Road Chennai Bypass

Inner Ring

Road

PORT

#### P O N N E R I T O W N - 12 M I N S









### REDHILLS (Mini T. Nagar) - 20 MINS





#### REDHILLS TO THIRUVALLUR

State Highway (SH - 114) - 20 Mins



## V A N D A L U R T O M I N J U R Outer Ring Road (ORR) - 20 Mins



 DTCP Approved Plots Sweet Water Facility EB Facility Parks Avenue Trees H Surrounded By Houses

#### PANCHETTI SITE IMAGES

























S

SUPER MARKET & GROCERY SHOP





M

1

A

S

X

V

 $\Delta$ 

**BANK** 

#### ATM





GOVERNMENT HOSPITAL - PANCHETTI

ாதார நிலையம்

S



### **SCHOOLS**



**Velammal International School - 4Kms** 



JNN Matriculation Higher Secondary School & JNN Genesis Vidyashram School- 10 Mins



Shri Gorantla Ramalingaiah Vivekanandha Vidyalaya- 10 Mins



**Don Bosco Matriculation School - 10 Mins** 



**Karunya Nursery & Primary School – 10 Mins** 



**TJS Matriculation School – 15 Mins** 



## VELAMMAL VIDYALAYA SCHOOL





## VELAMMAL BODHI CAMPUS





#### VELAMMAL INTERNATIONAL SCHOOL - PANCHETTI



0



j





## COLLEGES



**Velammal Institute Of Technology – 3Kms** 



**Vels Medical College - 5Kms** 



RMK & RMD Engineering College, Kavaraipettai – 15 Mins



**Sridevi Colle