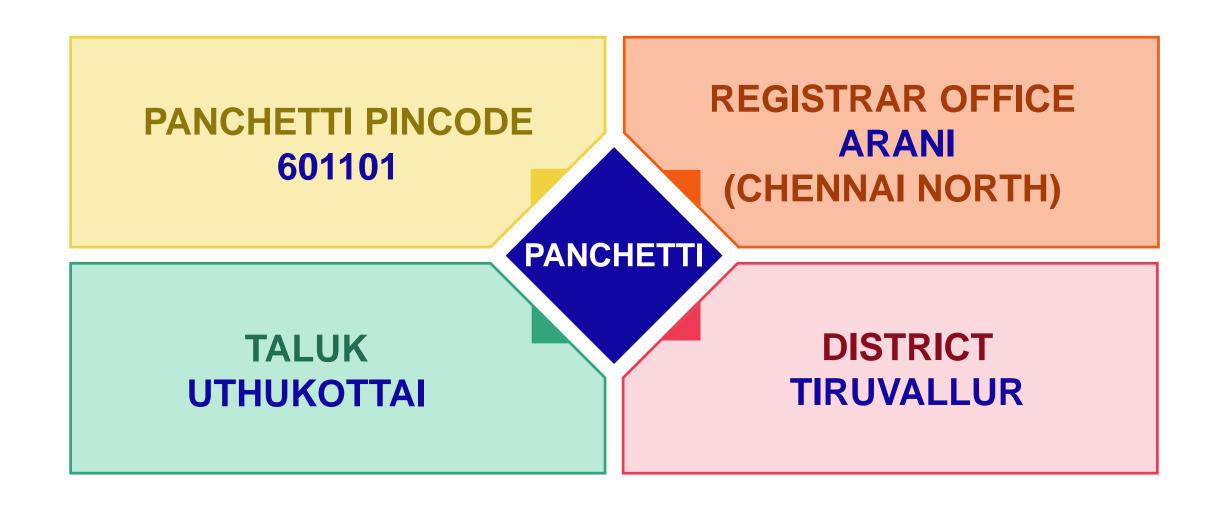

We Strive to do the Same.



Sri S.Killivalavan was born in an Agricultural Family and has came up in Life by hard work, Dedication and total Commitments. During late 80's He was into real estate and Thanigai was established by him.

Our Chairman's Dynamic and Intelligent Leadership Lead Thanigai to Phenomenal Growth, In Later 90's Thanigai Became No:1 Real estate Company in Chennai North. His "Do it Now and Never Give up" Attitude Made Thanigai To be Number 1 Till Date.

Not Only As Entrepreneur But as a human He Has Great Respect In society Due to His Selflessness and Social Reform Activities To Poor & Needy.





K.VETRISELVAN

Deputy Managing Director



**B.ASHOK KUMAR**Marketing Director



K.MANIKANDA SUBBIAN
Director Admin

## THANIGAI ESTATES & CONSTRUCTIONS "AVUDAI AMMAN NAGAR"



## Panchetti Connectivity



Chennai to Kolkatha Highway (NH-16) (GNT Road) - 2.5 Kms



Mahabaliburam to Kattupalli Port - Super Peripheral Road - 500Mtrs



Tirupathi Road - 2.5 Kms



Chennai - 29 Kms



**Redhills - 15 Mins** 

## Panchetti Connectivity



Ponneri Town – 15 Mins



Redhills Junction (Mini T.Nagar) & Redhills to Tiruvallur State Highway – SH-114 – 20 Mins



Thatchur Koot Road to Pazhaverkadu – SH-104 – 3 Kms



Vandalur to Minjur 400ft Outer Ring Road - 15 Mins

CHENNAI TO KOLKATHA HIGHWAY (NH16) (GNT ROAD) - 2.5 Kms



#### MAHABALIBURAM TO KATTUPALLI PORT

Super Peripheral Road(SPR)-Thamaraipakkam - 500Mtrs



Proposed Chennai Peripheral Road The work on phase-1 will cover a distance of 25km from **Ennore** to Thatchur **Outer Ring** Road Chennai Bypass

Inner Ring