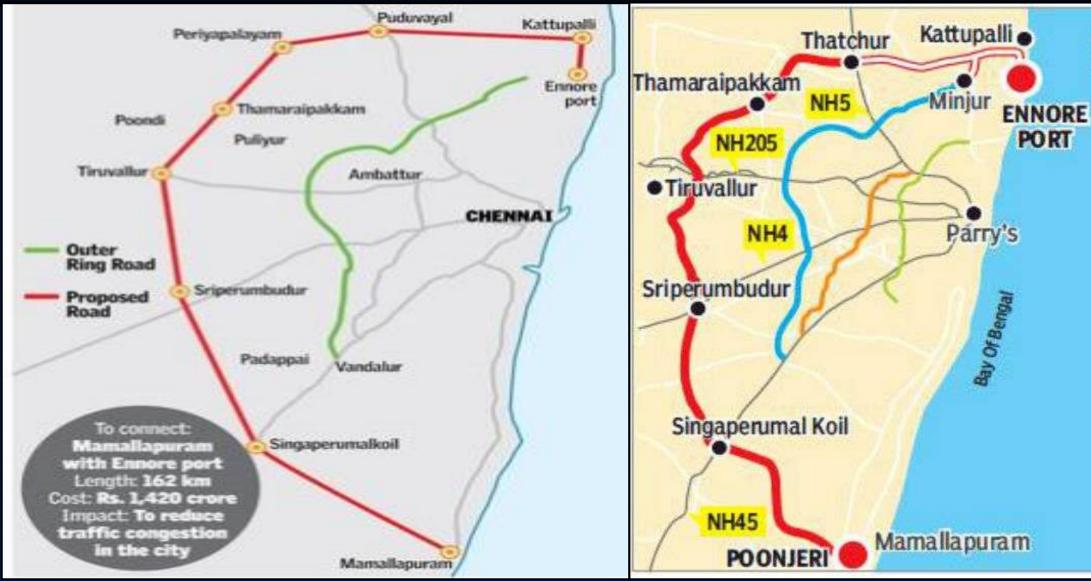

#### MAHABALIBURAM TO KATTUPALLI PORT

Super Peripheral Road(SPR)-Thamaraipakkam - 500Mtrs

Proposed Chennai Peripheral Road The work on phase-1 will cover a distance of 25km from **Ennore** to Thatchur **Outer Ring** Road Chennai Bypass

### **PONNERI REVIEW**

- 1. An emerging Employment City
- 2. 2Lakh Crores to be invested by JICA (Japanese International Co-operation Agency)
- 3. Over a 1000 Companies in the vicinity
- 4. Education and Medical Hub
- 5. Proximity to 3 major ports and Andhra Pradesh border
- 6. The proposed Chennai-Bangalore Corridor will connect Ponneri to South

- 7. Planned development of infrastructure and amenities road Network, Power Supply and Water desalination plants
- 8. Connecting Chennai and Kolkata is NH16
- 9. An established Industrial Corridor, Which connects the Industrial Locations to the proposed Peripheral Ring Road. This Corridor is close to the City Centre provides a Bonded Social Infrastructure such as:
- Schools
- Colleges
- And Residential Developments

1. The Rs.32,713 Cr. Ponneri Industrial Node, being developed by JICA 2. Chennai to Bangalore Industrial Corridor - Ponneri **Industrial Node** 3. Prime LifeSpace Pvt Ltd invested 500Cr. In Ponneri for **Arete Homes (Flats)** 4. NHAI (National Highways Authority Of India) proposes Chennai to Chittoor Greenfield Expressway - The 126.5Kms - Long Six-way-lane Highway