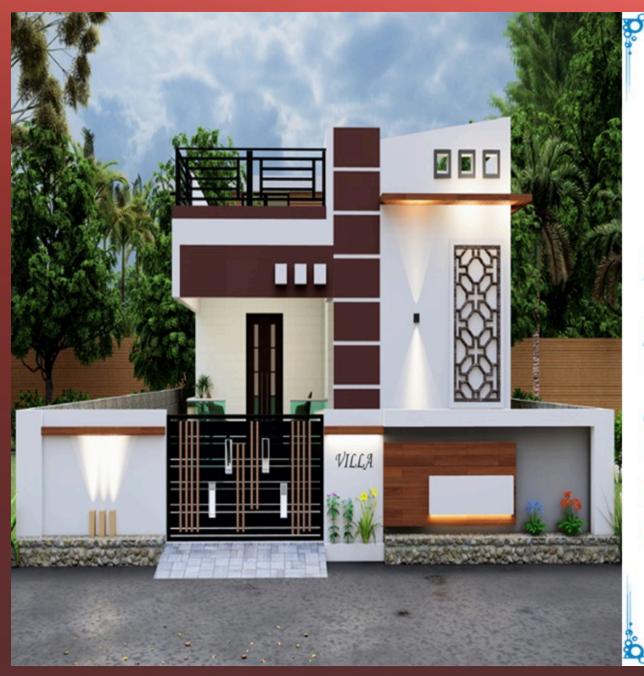

#### 1BHK INDIVIDUAL VILLA

LAND COST

800 Sq.ft X Rs. 1800/-

Rs. 14,40,000/-

**CONSTRUCTION COST** 

450 Sq.ft X Rs. 2100/-

Rs. 9,45,000/-

Building Plan Approval, Borewell, Septic Tank, EB, Weathering Cooling Tiles

Rs. 4,00,000/-

Rs. 27,85,000/-