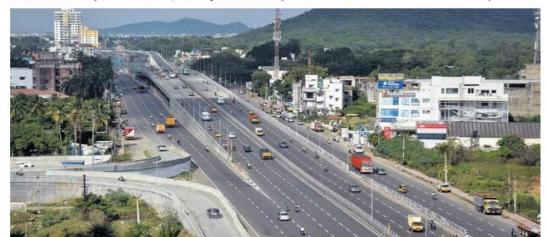

#### Eight-laning work at Guduvanchery-Chettipuniyam stretch of Chennai's GST Road gains pace

Widening of the four-lane GST road from four to eight lanes was necessitated to facilitate the proposed construction of elevated corridor from Tambaram and Chengalpattu.

Published: 11th May 2022 06:37 AM | Last Updated: 11th May 2022 06:37 AM

The Vandalur-Guduvancheri section of NH-45 near Chennai, (Photo | Ashwin Prasath, EPS)

Widening of the four-lane GST road (Tambaram-Tiruchy NH) from four to eight lanes was necessitated to facilitate the proposed construction of elevated corridor from Tambaram and Chengalpattu.

An official from the National Highways Authority of India (NHAI) said if the road wasn't widened, the elevated corridor work would make it narrower. "Given that the road handles over one lakh vehicles a day, it was necessary to widen it before taking up the elevated road project," the official said.

The carriageways on both sides of GST road between Tambaram and Chengalpattu are divided by a median of about 2.5-5 m.

The width of the road is 35-45 m. Laying two more lanes on either side is expected to create space for the passage of about 10,000 vehicles a day, thereby reducing traffic snarls, when speeds at entry points to the GST road fall to just 25-30 km per hr.