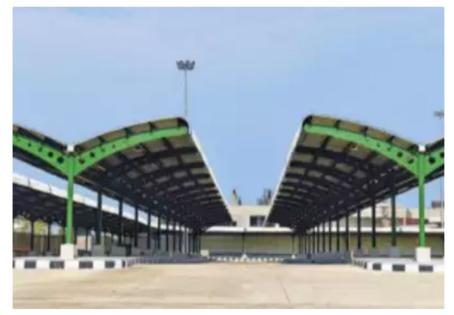

#### New CMBT Bus Terminus (88 Acres - 397 Crore Project) – Kilambakkam – 15 Mins

#### Catering to the south

The CM on Friday laid the foundation stone for a new mofussil bus terminus at Kilambakkam, near Vandalur, on GST Road

- The project is to be developed on 44.74 acres at an estimated ₹394 crore
- The terminus is expected to attract
   1.5 lakh passengers every day
- Mofussil bus bays to accommodate
   130 government buses and
   85 omnibuses
- MTC terminus planned on
   7.4 acres

#### OTHER ASPECTS OF THE PROJECT

PUBLIC LOBBY: 2,014 sq. m

TICKET COUNTERS: 20 RETAIL:

49 shops across 1,412 sq. m

RESTAURANTS: 2 over 405 sq. m

- Terminus will have a medical centre, mothers' room, ATM, cloak room
- There will be 4 toilet blocks on the ground floor
- A gents' dormitory for 100 people
- A ladies dormitory for 40 people
- Four drivers dormitories to accommodate 340 drivers